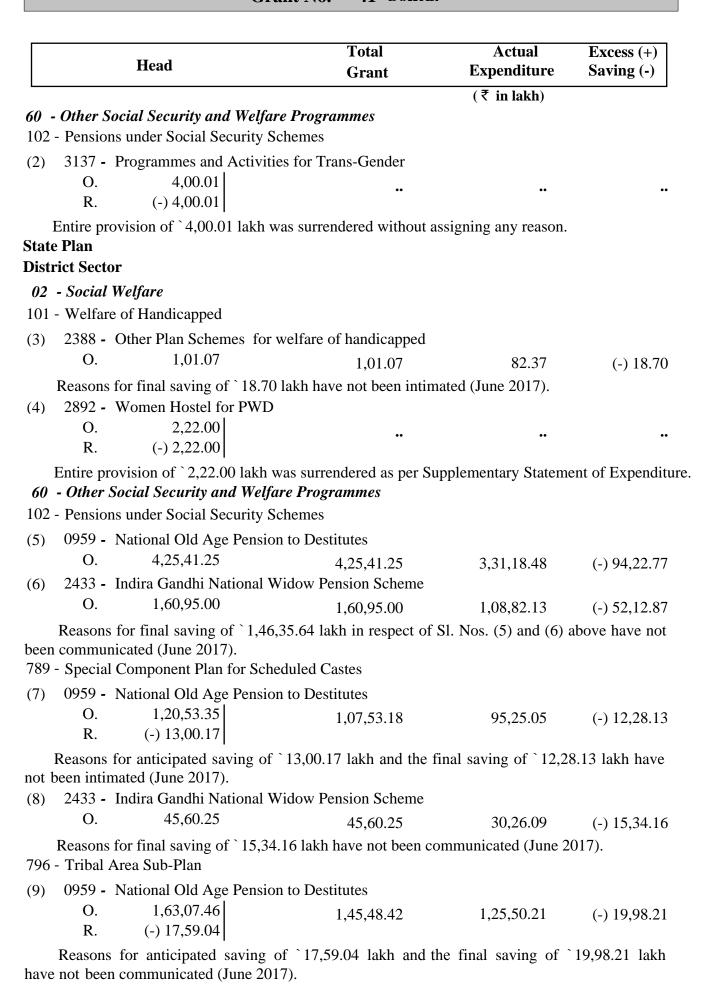

sion of `98,80.19 lakh obtained in December 2016 proved unnecessary. The expenditure did not come even up to the level of original provision. Supplementary provision could have been restricted to token grants wherever necessary.
- (iii) Substantial saving occurred mainly under the following heads:-

| Head | Total | Actual<br>Expenditure | Excess (+) |
|------|-------|-----------------------|------------|
|      | Grant | (₹ in lakh)           | Saving (-) |

#### 2235 - Social Security and Welfare

**State Plan** 

**State Sector** 

- 02 Social Welfare
- 101 Welfare of Handicapped
- (1) 3135 National Programme for Persons with Disabilities
  - O. 1,51.00 R. (-) 1,51.00

Entire provision of `1,51.00 lakh was surrendered due to non-release of Central Assistance.

## Grant No. - 41 Contd.



## Grant No. - 41 Concld.

| Head | Total<br>Grant | Actual<br>Expenditure | Excess (+) Saving (-) |
|------|----------------|-----------------------|-----------------------|
|      |                | (₹ in lakh)           |                       |

(10) 2433 - Indira Gandhi National Widow Pension Scheme

O. 61,69.75

61,69.75

40,94.15

(-) 20,75.60

Reasons for final saving of `20,75.60 lakh have not been intimated (June 2017).

#### 3451 - Secretariat-Economic Services

#### Non-Plan

090 - Secretariat

(11) 3094 - Social Security & Empowerment of Persons with Disability Department

O. 1,58.10 S. 63.45

1,92.97

1,84.38

(-) 8.59

S. R.

(-) 28.58

Anticipated saving of ₹28.58 lakh was surrendered as per actual requirement.

Specific reasons for such less requirement and the reasons f