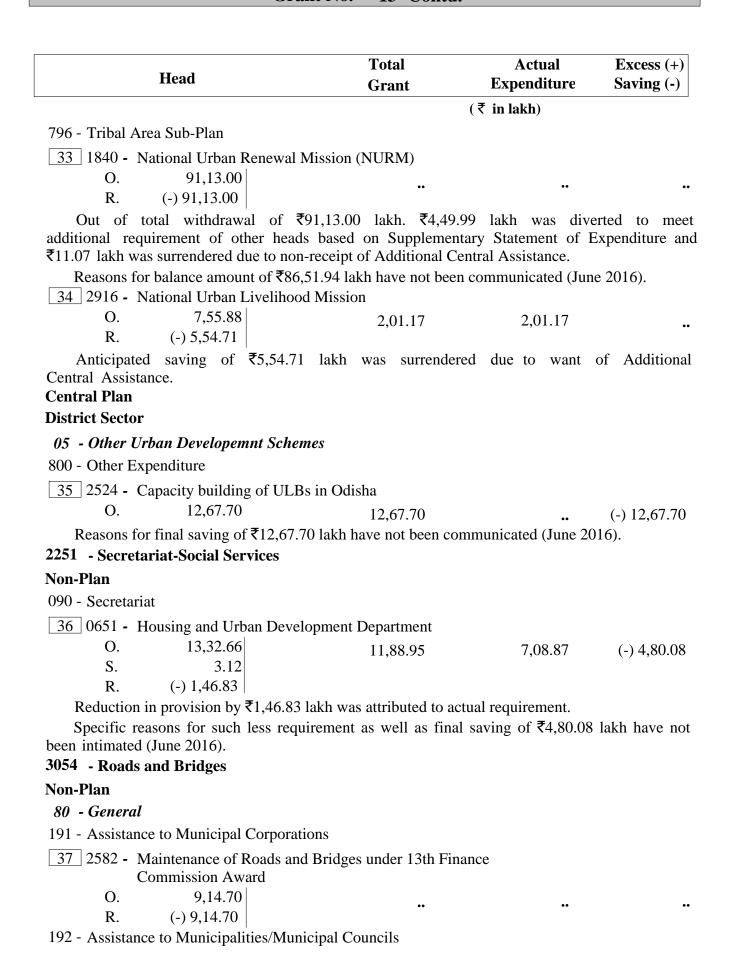

(SHASHI KANT SHARMA)
Comptroller and Auditor General of India

New Delhi The 18.10.2016

## Grant No. 1 - Expenditure relating to the Home Department

**Major Heads:-**

2014 - Administration of Justice

2015 - Elections

2052 - Secretariat-General Services

**2055 - Police** 

2056 - Jails

2070 - Other Administrative Services

2075 - Miscellaneous General Services

2235 - Social Security and Welfare

3451 - Secretariat-Economic Services

4059 - Capital Outlay on Public Works

4216 - Capital Outlay on Housing

|                                   |                         | Total Grant or<br>Appropriation | Actual<br>Expenditure | Excess (+) Saving (-) |
|-----------------------------------|-------------------------|---------------------------------|-----------------------|-----------------------|
|                                   |                         |                                 | (₹ in thousand)       |                       |
| <b>REVENUE:</b>                   |                         |                                 |                       |                       |
| Voted: Original: Supplementary:   | 32,06,94,56<br>54,63,17 | 32,61,57,73                     | 30,06,01,09           | (-) 2,55,56,64        |
| Amount surrende                   | ered during the year (J | anuary 2016 and Marcl           | n 2016)               | 1,39,18,01            |
| Charged: Original: Supplementary: | 62,46,03<br>5,97,89     | 68,43,92                        | 55,39,23              | ( <b>-</b> ) 13,04,69 |
| Amount surrence                   | dered during the year ( | March 2016)                     |                       | 46,74                 |
| CAPITAL:                          |                         |                                 |                       |                       |
| Voted: Original: Supplementary:   | 4,42,47,56<br>77,00,00  | 5,19,47,56                      | 3,18,58,30            | (-) 2,00,89,26        |
| Amount surrende                   | ered during the year (N | March 2016)                     |                       | 2,00,89,25            |

#### **Notes and Comments -**

#### **REVENUE(Voted):**

- (i) Out of the available saving of ₹ 2,55,56.64 lakh, only ₹1,39.18 lakh was surrendered by March 2016.
- (ii) In view of saving of ₹2,55,56.64 lakh, supplementary provision of ₹54,63.17 lakh obtained in December 2015 proved unnecessary. The expenditure did not come even upto the level of the original provision. Supplementary provision could have been restricted to token grants wherever necessary.
- (iii) Substantial saving occurred under the following heads:-