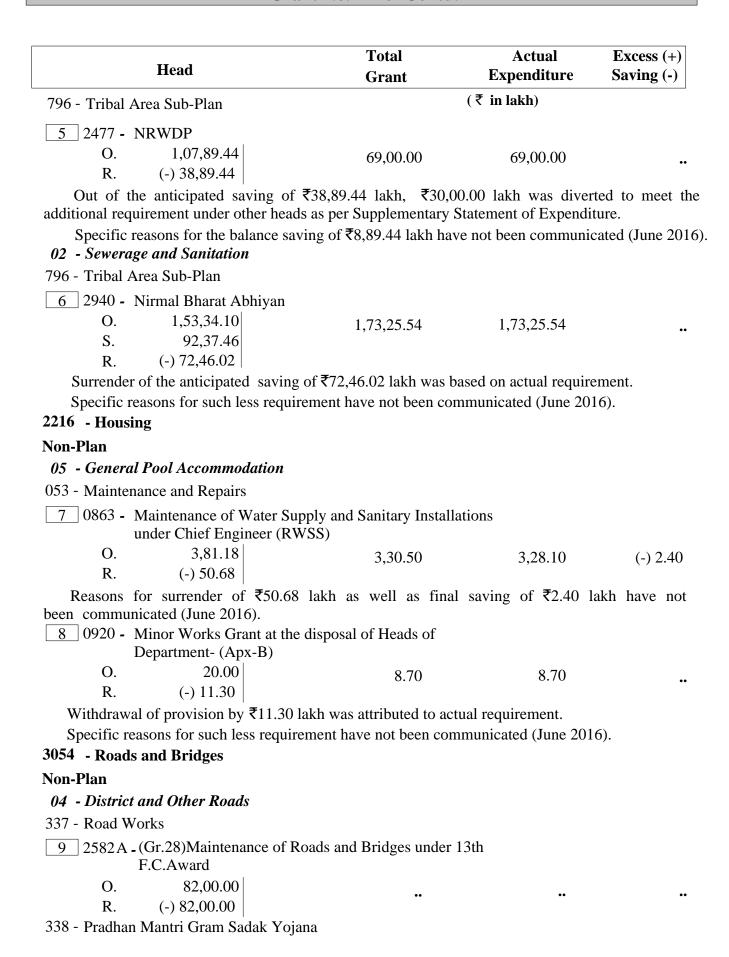

#### INTRODUCTORY

This compilation containing the Appropriation Accounts of the Government of Odisha for the year 2015-16 presents the accounts of sums expended in the year ended the 31 March 2016 compared with the sums specified in the schedules appended to the Appropriation Act passed under Articles 204 and 205 of the Constitution of India.

In these Accounts,

- 'O' Stands for original grant or appropriation
- 'S' Stands for supplementary grant or appropriation
- 'R' Stands for re-appropriations, withdrawals or surrenders sanctioned by a competent authority.

Charged appropriations and expenditure are shown in italics.

Difference of ₹0.01 thousand/lakh wherever existing is due to automatic rounding of figures at Voucher Level Computerisation.

The following norms which have been approved by the Public Accounts Committee of Odisha Legislative Assembly in the meeting held on 02.03.1987 and communicated vide letter No.5085/LA dated 02.03.1987 have been adopted for comments on the Appropriation Accounts.

- 1. **Revenue Voted**: Where the savings/excess is in excess of 10 per cent under the grant and under individual sub heads is more than ₹10 lakh.
- 2. Capital Voted: Where the savings/excess is in excess of 10 per cent and under individual sub-heads, it is more than ₹15 lakh.
- 3. **Revenue/Capital-Charged**: Where the saving/excess is more than ₹1 lakh/5 lakh respectively.
- 4. Where expenditure is incurred without budget provisions ₹1 lakh in respect of establishment and ₹5 lakh in other cases.

## **SUMMARY OF APPROPRIATION**

| Number and Name of Grant or Appropriation Amount of Grant / Appropriation |                       | Appropriation |             |  |
|---------------------------------------------------------------------------|-----------------------|---------------|-------------|--|
|                                                                           |                       | Revenue       | Capital     |  |
| (1)                                                                       |                       | (2)           | (3)         |  |
| 1 Expenditure relating to the Home                                        | Department            | (₹ in t       | housand)    |  |
| Voted                                                                     |                       | 32,61,57,73   | 5,19,47,56  |  |
| Charged                                                                   |                       | 68,43,92      | 0           |  |
| 2 Expenditure relating to the Gener<br>Department                         | al Administration     |               |             |  |
| Voted                                                                     |                       | 1,63,97,46    | 1,28,47,27  |  |
| Charged                                                                   |                       | 13,57,16      | 1           |  |
| 3 Expenditure relating to the Rever<br>Management Department              | nue and Disaster      |               |             |  |
| Voted                                                                     |                       | 52,19,66,87   | 76,48,01    |  |
| Charged                                                                   |                       | 40,04         | 0           |  |
| 4 Expenditure relating to the Law I                                       | Department            |               |             |  |
| Voted                                                                     |                       | 3,24,05,86    | 12,80,00    |  |
| Charged                                                                   |                       | 5,00          | 0           |  |
| 5 Expenditure relating to the Finan                                       | ce Department         |               |             |  |
| Voted                                                                     |                       | 98,44,34,31   | 1,51,85,49  |  |
| Charged                                                                   |                       | 7,00,03       | 0           |  |
| 6 Expenditure relating to the Comm                                        | nerce Department      |               |             |  |
| Voted                                                                     |                       | 63,16,04      | 27,30,71    |  |
| Charged                                                                   |                       | 30            | 0           |  |
| 7 Expenditure relating to the Work                                        | s Department          |               |             |  |
| Voted                                                                     |                       | 18,20,08,72   | 38,31,37,99 |  |
| Charged                                                                   |                       | 4,92,70       | 1,10,00     |  |
| 8 Expenditure relating to the Odish                                       | a Legislative Assembl | у             |             |  |
| Voted                                                                     |                       | 42,31,99      | 5,47,86     |  |
| Charged                                                                   |                       | 44,06         | 0           |  |
| <ul><li>9 Expenditure relating to the Food Welfare Department</li></ul>   | Supplies and Consume  | er            |             |  |
| Voted                                                                     |                       | 15,59,48,71   | 1,50,00     |  |
| 10 Expenditure relating to the School Department                          | ol and Mass Education |               |             |  |
| Voted                                                                     |                       | 1,09,55,16,93 | 85,00,00    |  |
| Charged                                                                   |                       | -,,,,         | ,,          |  |