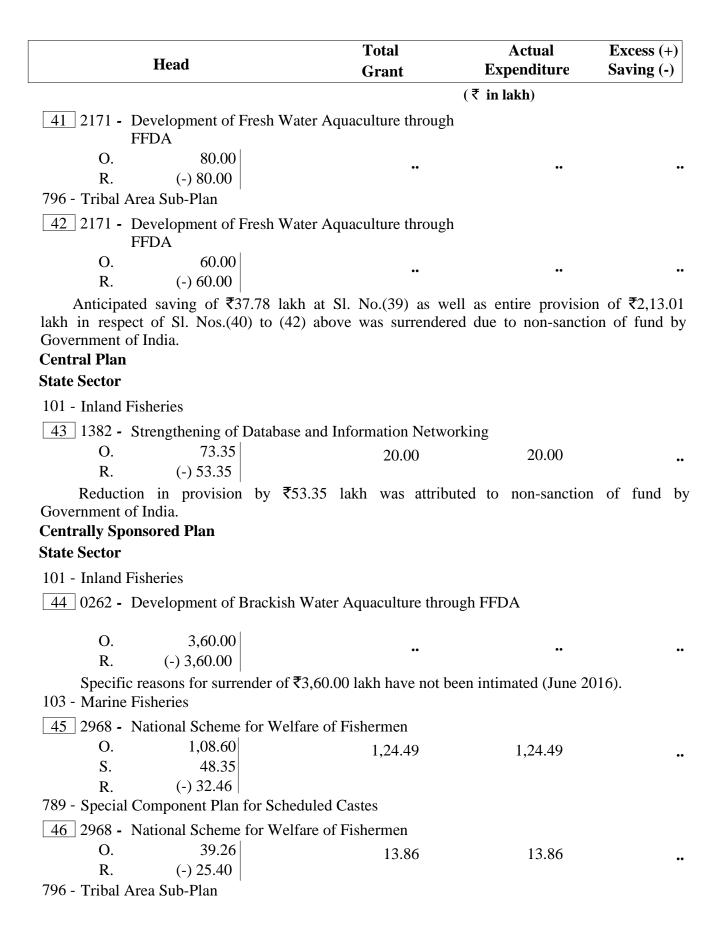

Non-Plan

800 - Other Expenditure

|                                                     |                                 | Total                                                        | Actual                  | Excess (+)      |
|-----------------------------------------------------|---------------------------------|--------------------------------------------------------------|-------------------------|-----------------|
|                                                     | Head                            | Grant                                                        | Expenditure             | Saving (-)      |
|                                                     |                                 |                                                              | (₹ in lakh)             |                 |
| 22 1485 - T                                         | raining of Jail and Corre       | ectional Staff                                               |                         |                 |
| O.                                                  | 93.16                           | 82.51                                                        | 82.42                   | (-) 0.09        |
| R.                                                  | (-) 10.65                       |                                                              |                         | ( )             |
| Anticipated s <b>State Plan</b>                     | aving of ₹10.65 lakh wa         | s attributed mainly to no                                    | on-filling up of vacant | posts.          |
| <b>State Sector</b>                                 |                                 |                                                              |                         |                 |
| 101 - Jails                                         |                                 |                                                              |                         |                 |
| 23 2590 - 1                                         | 3th Finance Commission          | n Award for upgradation                                      | of Jails                |                 |
| O.                                                  | 1,09.20                         | ••                                                           |                         | •               |
| R.                                                  | (-) 1,09.20                     |                                                              |                         |                 |
| Government of                                       | of India.                       | kh was surrendered du                                        | e to discontinuance     | of sharing b    |
|                                                     | rurchase of Security relat      |                                                              |                         |                 |
| O.<br>S.                                            | 2,53.10<br>1,09.20              | 31.88                                                        | 31.88                   | •               |
| 3.<br>R.                                            | (-) 3,30.42                     |                                                              |                         |                 |
| and other factor 789 - Special C                    | ors.<br>Component Plan for Sche | was due to cancellation eduled Castes  Award for upgradation |                         |                 |
| O.                                                  | 23.30                           |                                                              | ••                      | _               |
| R.                                                  | (-) 23.30                       |                                                              | •                       | •               |
| Government of                                       |                                 | n was surrendered due                                        | to delinking of fu      | nds sharing b   |
| O.                                                  | 51.60                           | 28.21                                                        | 28.21                   |                 |
| S.                                                  | 23.30                           | 20.21                                                        | 20.21                   | ••              |
| R.                                                  | (-) 46.69                       |                                                              |                         |                 |
| Anticipated so<br>other factors.<br>796 - Tribal Ar | _                               | as due to cancellation of                                    | tender on administrat   | ive reasons and |
| 27 2590 - 1                                         | 3th Finance Commission          | n Award for upgradation                                      | of Jails                |                 |
| O.                                                  | 67.50                           | ••                                                           | ••                      | ••              |
| R.                                                  | (-) 67.50                       |                                                              |                         |                 |
|                                                     | ion of ₹67.50 lakh was s        | surrendered due to discor                                    | ntinuance of sharing l  | by Government   |
| of India.                                           |                                 |                                                              |                         |                 |
| of India.  28 2650 - P                              | urchase of Security relat       | ed items                                                     |                         |                 |
| of India.  28 2650 - P O.                           | eurchase of Security relat      | red items 70.63                                              | 70.63                   | ••              |
| of India.  28 2650 - P                              | urchase of Security relat       |                                                              | 70.63                   |                 |

|                      | Actual                                                                                                  | Excess (+)                                                                                                                                                                                      |
|----------------------|---------------------------------------------------------------------------------------------------------|-------------------------------------------------------------------------------------------------------------------------------------------------------------------------------------------------|
| Grant                | Expenditure                                                                                             | Saving (-)                                                                                                                                                                                      |
|                      | (₹ in lakh)                                                                                             |                                                                                                                                                                                                 |
| s attributed to canc | ellation of tender o                                                                                    | n administrativ                                                                                                                                                                                 |
|                      |                                                                                                         |                                                                                                                                                                                                 |
|                      |                                                                                                         |                                                                                                                                                                                                 |
|                      |                                                                                                         |                                                                                                                                                                                                 |
| titute               |                                                                                                         |                                                                                                                                                                                                 |
|                      | 27.21                                                                                                   | (+) 0.01                                                                                                                                                                                        |
| 27.20                |                                                                                                         | (1) 0101                                                                                                                                                                                        |
|                      |                                                                                                         |                                                                                                                                                                                                 |
| ncident at Kalinga N | agar                                                                                                    |                                                                                                                                                                                                 |
|                      |                                                                                                         |                                                                                                                                                                                                 |
| 15.94                | 15.93                                                                                                   | (-) 0.01                                                                                                                                                                                        |
|                      |                                                                                                         |                                                                                                                                                                                                 |
| ,                    |                                                                                                         | ( ) 11 55                                                                                                                                                                                       |
|                      |                                                                                                         | (-) 11.55                                                                                                                                                                                       |
| nce ming at bagaipu  | 1 111                                                                                                   |                                                                                                                                                                                                 |
| 26.49                | 7.85                                                                                                    | (-) 18.64                                                                                                                                                                                       |
| in respect of Sl. N  |                                                                                                         | ` /                                                                                                                                                                                             |
| -                    |                                                                                                         |                                                                                                                                                                                                 |
| village incident     |                                                                                                         |                                                                                                                                                                                                 |
|                      |                                                                                                         |                                                                                                                                                                                                 |
| 26.41                | 26.41                                                                                                   |                                                                                                                                                                                                 |
| 26.41                | 26.41                                                                                                   | ••                                                                                                                                                                                              |
| 26.41                | 26.41                                                                                                   | <b></b>                                                                                                                                                                                         |
| 26.41<br>••          | 26.41<br>                                                                                               |                                                                                                                                                                                                 |
| et of Sl. Nos.(33)   | and (34) above v                                                                                        |                                                                                                                                                                                                 |
|                      | and (34) above v                                                                                        |                                                                                                                                                                                                 |
| et of Sl. Nos.(33)   | and (34) above v                                                                                        |                                                                                                                                                                                                 |
| et of Sl. Nos.(33)   | and (34) above v                                                                                        |                                                                                                                                                                                                 |
|                      | 15.94 et of Sl. Nos.(29) n less requirement have coured in Kandhamal 45.85 lice firing at Bagalpu 26.49 | 27.20 27.21  Incident at Kalinga Nagar  15.94 15.93  It of Sl. Nos.(29) and (30) above we also requirement have not been intimate occured in Kandhamal  45.85 34.30  lice firing at Bagalpur in |

Reasons for surrender of ₹80.77 lakh in respect of Sl. Nos.(35) and (36) remained unexplained (June 2016).

21.24

(+) 0.22

21.46

36 1358 - State Organisation

27.52

(-) 13.84

7.56

O.

S.

R.

|                                 |                                                                              | Total                                        | Actual                   | Excess (+)     |  |  |
|---------------------------------|------------------------------------------------------------------------------|----------------------------------------------|--------------------------|----------------|--|--|
| Head                            |                                                                              | Grant                                        | Expenditure              | Saving (-)     |  |  |
|                                 |                                                                              | (₹ in lakh)                                  |                          |                |  |  |
| 107 - Home Gu                   | ıards                                                                        |                                              |                          |                |  |  |
| 37 0643 - H                     | Iome Guard                                                                   |                                              |                          |                |  |  |
| O.                              | 1,58,19.43                                                                   | 1,27,34.69                                   | 1,27,33.16               | (-) 1.53       |  |  |
| S.                              | 0.01                                                                         | 1,27,51.09                                   | 1,27,33.10               | ( ) 1.33       |  |  |
| R.                              | (-) 30,84.75                                                                 |                                              |                          |                |  |  |
| and non-deploy 108 - Fire Prote | ment of Home Guards tection and Control                                      | attributed mainly to tranfor the whole year. | asfer of staff to Police | e Organisation |  |  |
| 38 1472 - T                     | =                                                                            |                                              |                          |                |  |  |
| O.                              | 1,46.20                                                                      | 1,00.16                                      | 1,00.08                  | (-) 0.08       |  |  |
| S.                              | 0.01                                                                         |                                              |                          |                |  |  |
| R.                              | (-) 46.05                                                                    | was mainly due to d                          |                          |                |  |  |
| 115 - Guest Ho                  | n-filling up of some otho<br>ouses, Government Host<br>Odisha Bhawan, New De | els etc.                                     |                          |                |  |  |
| O.                              | 6,17.49                                                                      | 5,29.47                                      | 5,29.45                  | (-) 0.02       |  |  |
| R.                              | (-) 88.02                                                                    | 3,27.47                                      | 3,27.43                  | (-) 0.02       |  |  |
| 40 1526 - U                     | Jtkal Bhawan, Kolkata                                                        |                                              |                          |                |  |  |
| O.                              | 1,44.71                                                                      | 1,04.43                                      | 1,02.18                  | (-) 2.25       |  |  |
| R.                              | (-) 40.28                                                                    | 1,01.13                                      | 1,02.10                  | ( ) 2.23       |  |  |
| 41 1920 - C                     | Odisha Complex at Vash                                                       | i,New Mumbai                                 |                          |                |  |  |
| O.                              | 1,16.30                                                                      | 95.07                                        | 95.30                    | (+) 0.23       |  |  |
| R.                              | (-) 21.23                                                                    |                                              |                          | ( )            |  |  |
| 42 2710 <b>-</b> C              | disha Niwas-II, Dwarka                                                       | a, New Delhi                                 |                          |                |  |  |
| O.                              | 1,46.82                                                                      | 97.19                                        | 97.19                    |                |  |  |
| S.                              | 0.15                                                                         |                                              |                          |                |  |  |
| R.                              | (-) 49.78                                                                    |                                              |                          |                |  |  |
| 800 - Other Ex                  | penditure                                                                    |                                              |                          |                |  |  |
| 43 0817 <b>-</b> L              | iaison Commissioner's                                                        | Establishment at New De                      | elhi                     |                |  |  |
| O.                              | 3,17.55                                                                      | 2,68.25                                      | 2,68.26                  | (+) 0.01       |  |  |
| S.                              | 0.80                                                                         | ,                                            | ,                        | ( ) = 10 =     |  |  |
| R.                              | (-) 50.10                                                                    |                                              |                          |                |  |  |
| Surrender                       | of ₹2,49.41 lakh in                                                          | respect of Sl. Nos.(39)                      | ) to (43) above wa       | is based on    |  |  |

tual requirement. Specific reasons for such less requirement have not been communicated (June 2016).

#### **State Plan**