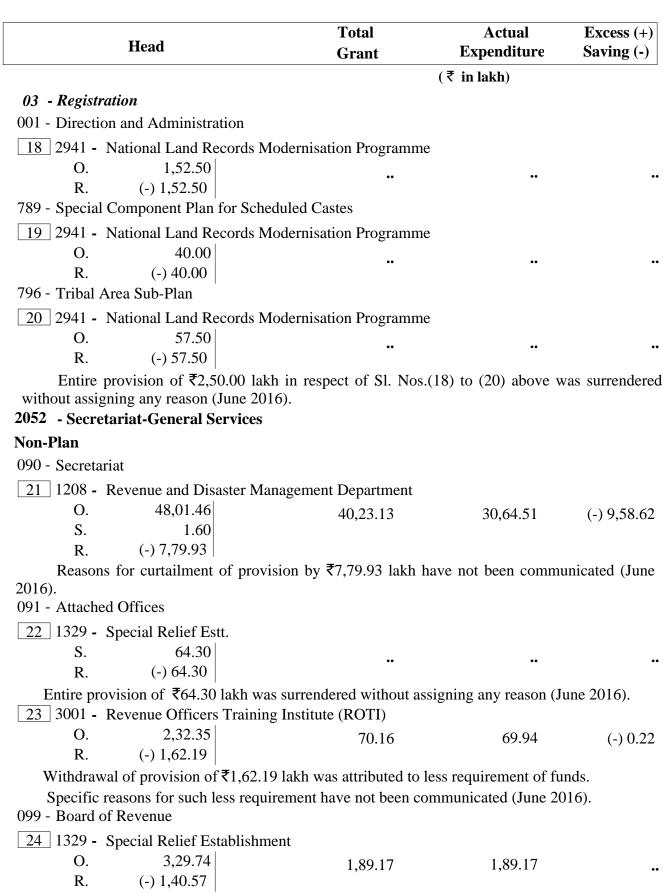

# **ACCOUNTS FOR 2015-2016**

| Expendi           | ture          | Savin         | ıg          | Exces          | SS                     |
|-------------------|---------------|---------------|-------------|----------------|------------------------|
| Revenue           | Capital       | Revenue       | Capital     | Revenue (Actua | Capital l excess in ₹) |
| (4)               | (5)           | (6)           | (7)         | (8)            | (9)                    |
| (₹ in th          | nousand)      | (₹ in th      | nousand)    | (₹             | in thousand)           |
| 33,43,29,93       | 0             | 10,06,70,11   | 0           | 0              | 0                      |
| 0                 | 22,53,70,26   | 0             | 2,39,61     | 0              | 0                      |
| 0                 | 6,27,66,95    | 0             | 69,39,05    | 0              | 0                      |
| <br>5,67,63,88,78 | 1,75,51,72,56 | 1,29,39,84,34 | 21,65,96,87 | 0              | 25,40<br>(25,40,175)   |
| 34,29,64,50       | 28,90,44,08   | 15,35,16,53   | 76,63,79    | 0              | 0                      |
| 6,01,93,53,28     | 2,04,42,16,64 | 1,44,75,00,87 | 22,42,60,66 | 0              | 25,40<br>(25,40,175)   |

#### **SUMMARY**

The excess over the following grants (Nil in Revenue section and 1 in Capital Section) require regularisation.

**REVENUE SECTION:-** Nil

**CAPITAL SECTION:-**

Voted

22 - Expenditure relating to the Forest and Environment Department.

The expenditure shown in Column 4 and 5 of the summary does not include a sum of ₹1,22,89,91 thousand met out of advances from the Contingency Fund during the year which was not recouped to the Fund till the close of the year.

Details of expenditure incurred are furnished below:-

| Sl.<br>No. | Grant No. and Major Head of Account | ₹ in thousand | Finance Department<br>Sanction No. & Date<br>of the Advances |              | Month of<br>Recoupment<br>to the Fund<br>during the<br>next year |
|------------|-------------------------------------|---------------|--------------------------------------------------------------|--------------|------------------------------------------------------------------|
| 1          | 2                                   | 3             |                                                              | 4            | 5                                                                |
| 1.         | 12-2210-Medical and Public Health   | 1,22,89,91    | 5243                                                         | 1 March 2016 |                                                                  |

Total 1,22,89,91

As the grants and appropriations are for the gross amounts required for expenditure, the expenditure figures shown against them do not include recoveries which are adjusted in the accounts as reduction of expenditure.

The reconciliation between the total expenditure according to the Appropriation Accounts for 2015-16 and that shown in the Finance Accounts for the year is given below:-

|                                                                                     | CHARGED     |             | VOTED       |               |               |               |
|-------------------------------------------------------------------------------------|-------------|-------------|-------------|---------------|---------------|---------------|
|                                                                                     | Revenue     | Capital     | Total       | Revenue       | Capital       | Total         |
|                                                                                     |             |             | (₹ in t     | thousand)     |               |               |
| Total expenditure according to the Appropriation Accounts.                          | 34,29,64,50 | 28,90,44,08 | 63,20,08,59 | 5,67,63,88,78 | 1,75,51,72,56 | 7,43,15,61,34 |
| Deduct: -Total recoveries.                                                          | 0           | 0           | 0           | 13,87,82,51   | 1,33,78,34    | 15,21,60,85   |
| Net total<br>expenditure shown<br>in Statement No.11<br>of the Finance<br>Accounts. | 34,29,64,50 | 28,90,44,08 | 63,20,08,59 | 5,53,76,06,27 | 1,74,17,94,22 | 7,27,94,00,49 |

The details of recoveries referred to above are given in Appendix-I