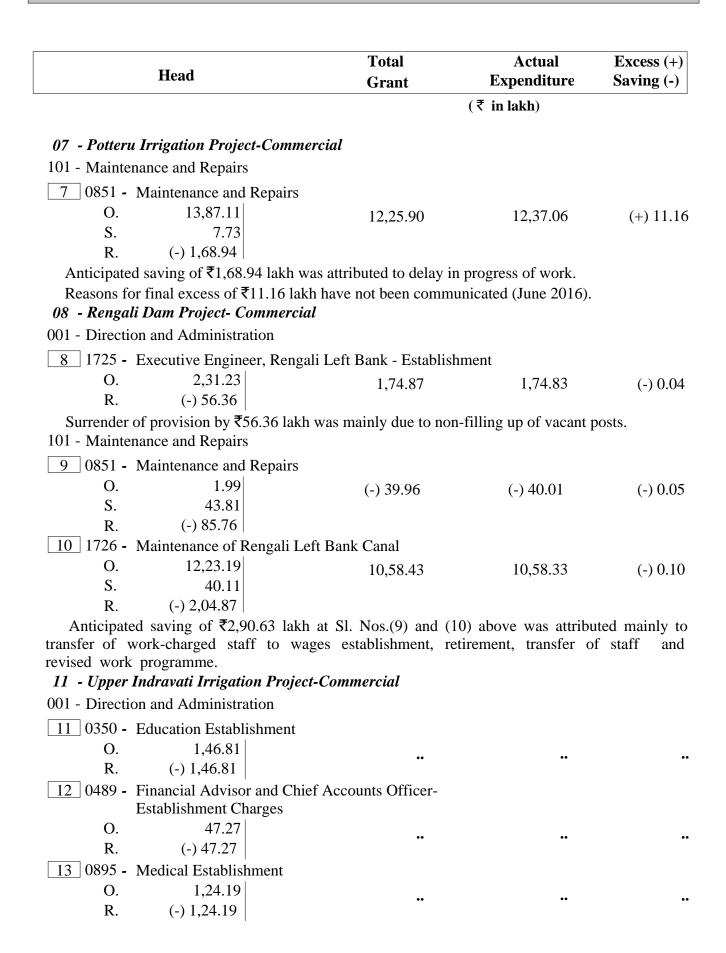

Charged appropriations and expenditure are shown in italics.

Difference of ₹0.01 thousand/lakh wherever existing is due to automatic rounding of figures at Voucher Level Computerisation.

The following norms which have been approved by the Public Accounts Committee of Odisha Legislative Assembly in the meeting held on 02.03.1987 and communicated vide letter No.5085/LA dated 02.03.1987 have been adopted for comments on the Appropriation Accounts.

- 1. **Revenue Voted**: Where the savings/excess is in excess of 10 per cent under the grant and under individual sub heads is more than ₹10 lakh.
- 2. Capital Voted: Where the savings/excess is in excess of 10 per cent and under individual sub-heads, it is more than ₹15 lakh.
- 3. **Revenue/Capital-Charged**: Where the saving/excess is more than ₹1 lakh/5 lakh respectively.
- 4. Where expenditure is incurred without budget provisions ₹1 lakh in respect of establishment and ₹5 lakh in other cases.

## **SUMMARY OF APPROPRIATION**

| Number and Name of Grant or Appropriation Amount of Grant / Appropriation |                       | Appropriation |             |  |
|---------------------------------------------------------------------------|-----------------------|---------------|-------------|--|
|                                                                           |                       | Revenue       | Capital     |  |
| (1)                                                                       |                       | (2)           | (3)         |  |
| 1 Expenditure relating to the Home                                        | Department            | (₹ in t       | housand)    |  |
| Voted                                                                     |                       | 32,61,57,73   | 5,19,47,56  |  |
| Charged                                                                   |                       | 68,43,92      | 0           |  |
| 2 Expenditure relating to the Gener<br>Department                         | al Administration     |               |             |  |
| Voted                                                                     |                       | 1,63,97,46    | 1,28,47,27  |  |
| Charged                                                                   |                       | 13,57,16      | 1           |  |
| 3 Expenditure relating to the Rever<br>Management Department              | nue and Disaster      |               |             |  |
| Voted                                                                     |                       | 52,19,66,87   | 76,48,01    |  |
| Charged                                                                   |                       | 40,04         | 0           |  |
| 4 Expenditure relating to the Law I                                       | Department            |               |             |  |
| Voted                                                                     |                       | 3,24,05,86    | 12,80,00    |  |
| Charged                                                                   |                       | 5,00          | 0           |  |
| 5 Expenditure relating to the Finan                                       | ce Department         |               |             |  |
| Voted                                                                     |                       | 98,44,34,31   | 1,51,85,49  |  |
| Charged                                                                   |                       | 7,00,03       | 0           |  |
| 6 Expenditure relating to the Comm                                        | nerce Department      |               |             |  |
| Voted                                                                     |                       | 63,16,04      | 27,30,71    |  |
| Charged                                                                   |                       | 30            | 0           |  |
| 7 Expenditure relating to the Work                                        | s Department          |               |             |  |
| Voted                                                                     |                       | 18,20,08,72   | 38,31,37,99 |  |
| Charged                                                                   |                       | 4,92,70       | 1,10,00     |  |
| 8 Expenditure relating to the Odish                                       | a Legislative Assembl | у             |             |  |
| Voted                                                                     |                       | 42,31,99      | 5,47,86     |  |
| Charged                                                                   |                       | 44,06         | 0           |  |
| <ul><li>9 Expenditure relating to the Food Welfare Department</li></ul>   | Supplies and Consume  | er            |             |  |
| Voted                                                                     |                       | 15,59,48,71   | 1,50,00     |  |
| 10 Expenditure relating to the School Department                          | ol and Mass Education |               |             |  |
| Voted                                                                     |                       | 1,09,55,16,93 | 85,00,00    |  |
| Charged                                                                   |                       | -,,,,         | ,,          |  |

# **ACCOUNTS FOR 2015-2016**

| Expendit    | ure         | Savin       | Saving     |              | Excess                   |  |  |
|-------------|-------------|-------------|------------|--------------|--------------------------|--|--|
| Revenue     | Capital     | Revenue     | Capital    | Revenue (Act | Capital wal excess in ₹) |  |  |
| (4)         | (5)         | (6)         | (7)        | (8)          | (9)                      |  |  |
| (₹ in th    | ousand)     | (₹ in tl    | nousand)   |              | (₹ in thousand)          |  |  |
| 30,06,01,09 | 3,18,58,30  | 2,55,56,64  | 2,00,89,26 | 0            | 0                        |  |  |
| 55,39,23    | 0           | 13,04,69    | 0          | 0            | 0                        |  |  |
| 1,50,05,82  | 75,13,36    | 13,91,64    | 53,33,91   | 0            | 0                        |  |  |
| 11,52,27    | 0           | 2,04,89     | 1          | 0            | 0                        |  |  |
| 31,81,26,32 | 75,83,77    | 20,38,40,55 | 64,24      | 0            | 0                        |  |  |
| 0           | 0           | 40,04       | 0          | 0            | 0                        |  |  |
| 2,73,14,27  | 12,01,64    | 50,91,59    | 78,36      | 0            | 0                        |  |  |
| 0           | 0           | 5,00        | 0          | 0            | 0                        |  |  |
| 66,10,40,62 | 1,09,49,75  | 32,33,93,69 | 42,35,74   | 0            | 0                        |  |  |
| 8,12        | 0           | 6,91,91     | 0          | 0            | 0                        |  |  |
| 59,76,39    | 20,01,19    | 3,39,65     | 7,29,52    | 0            | 0                        |  |  |
| 30          | 0           | 0           | 0          | 0            | 0                        |  |  |
| 16,75,84,31 | 37,47,40,74 | 1,44,24,41  | 83,97,25   | 0            | 0                        |  |  |
| 3,57,20     | 1,07,94     | 1,35,50     | 2,06       | 0            | 0                        |  |  |
| 32,73,76    | 4,41,42     | 9,58,23     | 1,06,44    | 0            | 0                        |  |  |
| 20,44       | 0           | 23,62       | 0          | 0            | 0                        |  |  |
| 12,67,93,39 | 1,50,00     | 2,91,55,32  | 0          | 0            | 0                        |  |  |
| 90,12,35,09 | 37,23,66    | 19,42,81,84 | 47,76,34   | 0            | 0                        |  |  |
| 4,00        | 0           | 6,01        | 0          | 0            | 0                        |  |  |
|             |             |             |            |              |                          |  |  |

## **SUMMARY OF APPROPRIATION**

| Number and Name of Grant or Appropriation                                                    | Amount of Grant / Appropriation |             |  |
|----------------------------------------------------------------------------------------------|---------------------------------|-------------|--|
|                                                                                              | Revenue                         | Capital     |  |
| (1)                                                                                          | (2)                             | (3)         |  |
| 11 Expenditure relating to the Scheduled Tribes & Scheduled Castes Development, Minorities & | (₹ in the                       | ousand)     |  |
| Backward Classes Welfare Department<br>Voted                                                 | 22,64,88,19                     | 6,28,48,54  |  |
| Charged                                                                                      | 15                              | 0           |  |
| 12 Expenditure relating to the Health and Family Welfare Department                          |                                 |             |  |
| Voted                                                                                        | 33,56,73,07                     | 6,78,61,45  |  |
| Charged                                                                                      | 37,50                           | 0           |  |
| 13 Expenditure relating to the Housing and Urban Develop Department                          | oment                           |             |  |
| Voted                                                                                        | 28,20,91,05                     | 4,19,66,09  |  |
| Charged                                                                                      | 2,50,86                         | 0           |  |
| 14 Expenditure relating to the Labour and Employees State Insurance Department               | e                               |             |  |
| Voted 15 Expenditure relating to the Sports and Youth Services Department                    | 2,38,48,07                      | 1,55,52     |  |
| Voted                                                                                        | 45,99,10                        | 49,75,01    |  |
| Charged                                                                                      | 1,00                            | 0           |  |
| 16 Expenditure relating to the Planning and Co-ordination Department                         |                                 |             |  |
| Voted 17 Expenditure relating to the Panchayati Raj Department                               | 11,78,18,59                     | 2,09,21,30  |  |
| Voted                                                                                        | 90,63,07,91                     | 25,00,02    |  |
| Charged                                                                                      | 5,00,01                         | 0           |  |
| 18 Expenditure relating to the Public Grievances and Pensi<br>Administration Department      | ion                             |             |  |
| Voted                                                                                        | 1,61,52                         | 0           |  |
| Charged 19 Expenditure relating to the Industries Department                                 | 5,00                            | 0           |  |
| Voted 20 Expenditure relating to the Water Resources Department                              | 1,05,76,83                      | 1           |  |
| Voted                                                                                        | 20,30,18,24                     | 45,16,31,45 |  |
| Charged                                                                                      | 2,31,09                         | 12,71,99    |  |

# **ACCOUNTS FOR 2015-2016**

| Expenditure    |             | Savi        | Saving     |                   | Excess                 |  |
|----------------|-------------|-------------|------------|-------------------|------------------------|--|
| Revenue        | Capital     | Revenue     | Capital    | Revenue<br>(Actua | Capital l excess in ₹) |  |
| (4)            | (5)         | (6)         | (7)        | (8)               | (9)                    |  |
| <b>(₹</b> in t | chousand)   | (₹ in tl    | nousand)   | (₹                | in thousand)           |  |
|                |             |             |            |                   |                        |  |
| 19,48,88,13    | 5,59,72,83  | 3,16,00,06  | 68,75,71   | 0                 | 0                      |  |
| 0              | 0           | 15          | 0          | 0                 | 0                      |  |
|                |             |             |            |                   |                        |  |
| 31,34,01,79    | 5,89,75,71  | 2,22,71,28  | 88,85,74   | 0                 | 0                      |  |
| 36,25          | 0           | 1,25        | 0          | 0                 | 0                      |  |
| ,              |             | ,           |            |                   |                        |  |
| 23,67,41,60    | 3,53,18,98  | 4,53,49,45  | 66,47,11   | 0                 | 0                      |  |
| 1,27,74        | 0           | 1,23,12     | 0          | 0                 | 0                      |  |
|                |             |             |            |                   |                        |  |
| 2,21,27,83     | 68,01       | 17,20,24    | 87,51      | 0                 | 0                      |  |
| 2,21,27,03     | 00,01       | 17,20,24    | 07,51      | 0                 | 0                      |  |
| 35,63,50       | 49,51,94    | 10,35,60    | 23,07      | 0                 | 0                      |  |
| 0              | 0           | 1,00        | 0          | 0                 | 0                      |  |
|                |             | ,           |            |                   |                        |  |
| 6,10,90,25     | 1,53,15,78  | 5,67,28,34  | 56,05,52   | 0                 | 0                      |  |
| 0,10,70,23     | 1,55,15,70  | 3,07,20,31  | 30,03,32   | U                 | Ü                      |  |
| 76,23,39,64    | 24,67,79    | 14,39,68,27 | 32,23      | 0                 | 0                      |  |
| 4,14,17        | 0           | 85,84       | 0          | 0                 | 0                      |  |
|                |             |             |            |                   |                        |  |
| 1,57,19        | 0           | 4,33        | 0          | 0                 | 0                      |  |
| 0              | 0           | 5,00        | 0          | 0                 | 0                      |  |
|                |             |             |            |                   |                        |  |
| 1,04,91,21     | 0           | 85,62       | 1          | 0                 | 0                      |  |
|                |             |             |            |                   |                        |  |
| 18,77,33,72    | 41,77,23,59 | 1,52,84,52  | 3,39,07,86 | 0                 | 0                      |  |
| 2,15,81        | 7,89,56     | 15,28       | 4,82,43    | 0                 | 0                      |  |
|                |             |             |            |                   |                        |  |

## **SUMMARY OF APPROPRIATION**

|                                                                  | Revenue     |             |
|------------------------------------------------------------------|-------------|-------------|
|                                                                  | Revenue     | Capital     |
| (1)                                                              | (2)         | (3)         |
| 21 Expenditure relating to the Transport Department              | (₹ in the   | ousand)     |
| Voted                                                            | 81,97,30    | 1,75,00,01  |
| Charged                                                          | 6,50        | 0           |
| 22 Expenditure relating to the Forest and Environment Department |             |             |
| Voted                                                            | 7,85,70,81  | 3,67,25     |
| Charged                                                          | 17,00       | 0           |
| 23 Expenditure relating to the Agriculture Department            |             |             |
| Voted                                                            | 34,65,88,50 | 1,56,50,32  |
| Charged                                                          | 3,81        | 0           |
| 4 Expenditure relating to the Steel and Mines Departme           | ent         |             |
| Voted                                                            | 79,35,16    | 1,00,00     |
| Expenditure relating to the Information and Public Re Department | elations    |             |
| Voted                                                            | 59,89,97    | 5,00,00     |
| Charged                                                          | 5,00        | 0           |
| 6 Expenditure relating to the Excise Department                  |             |             |
| Voted                                                            | 68,24,59    | 5,00,00     |
| Charged                                                          | 7,00        | 0           |
| 27 Expenditure relating to the Science and Technology Department |             |             |
| Voted                                                            | 65,43,29    | 0           |
| 8 Expenditure relating to the Rural Development Depar            | tment       |             |
| Voted                                                            | 27,18,05,24 | 44,19,94,25 |
| Charged                                                          | 5,50        | 10,00       |
| 29 Expenditure relating to the Parliamentary Affairs Department  |             |             |
| Voted                                                            | 25,01,30    | 0           |
| Charged                                                          | 9,08,58     | 0           |
| Expenditure relating to the Energy Department                    |             |             |
| Voted                                                            | 33,27,52    | 19,55,69,17 |