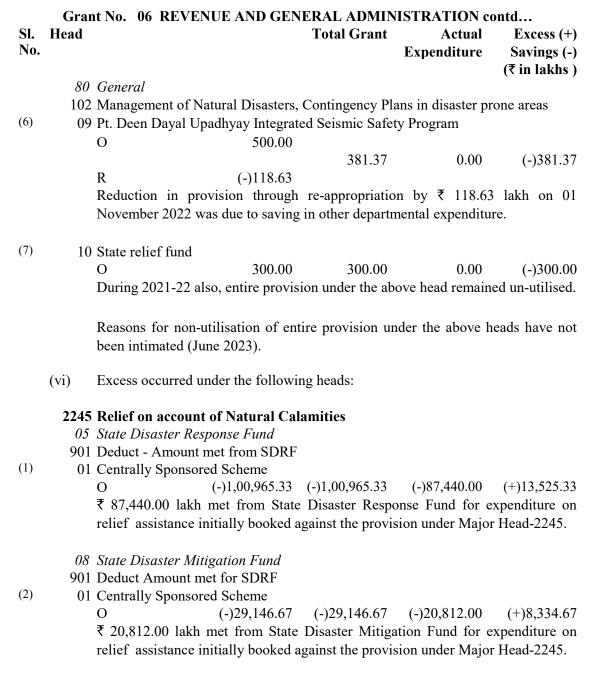

#### Grant No. 06 REVENUE AND GENERAL ADMINISTRATION

Major Heads

Total Grant/ Actual Excess (+)

Appropriation Expenditure Saving (-)

(₹ in thousands )

**Revenue:** 

**2029** Land Revenue

2052 Secretariat - General Services