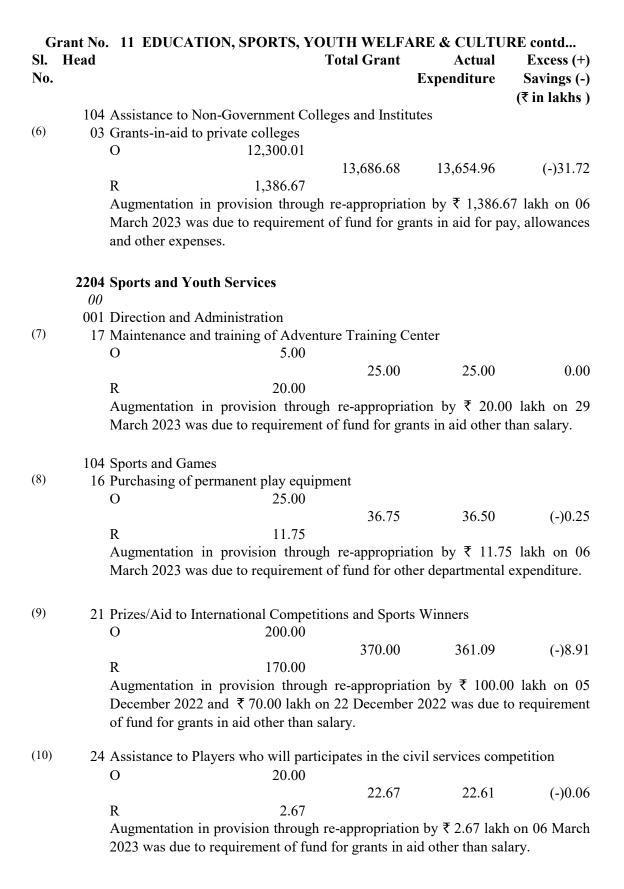

| 0                     |                    |               |  |  |
|     |                                                               | 1,436.30              | 1,436.30           | 0.00          |  |  |
|     | R 136.3                                                       | 0                     |                    |               |  |  |
|     | Augmentation in provision thr                                 | ough re-appropria     | tion by ₹ 136.3    | 0 lakh on 29  |  |  |
|     | March 2023 was due to requirer                                | nent of fund for gr   | ants in aid for pa | y, allowances |  |  |
|     | 1 .1                                                          |                       |                    |               |  |  |

and other expenses.



| G   | rant No. | 11 EDUCATION, SPORTS, YOUTH WELF. | ARE & CULTU | RE contd      |
|-----|----------|-----------------------------------|-------------|---------------|
| Sl. | Head     | Total Grant                       | Actual      | Excess (+)    |
| No. |          |                                   | Expenditure | Savings (-)   |
|     |          |                                   |             | (₹ in lakhs ) |

# Capital:

# Voted-

- (vii) Out of final saving of ₹ 10,758.96 lakh, no amount could be anticipated for surrender.
- (viii) In view of final saving of ₹ 10,758.96 lakh, supplementary grant of ₹ 4,356.46 lakh obtained in December 2022 proved unnecessary.
- (ix) There was a persistent saving under the Capital Voted Section of the grant for last five years as under-

|