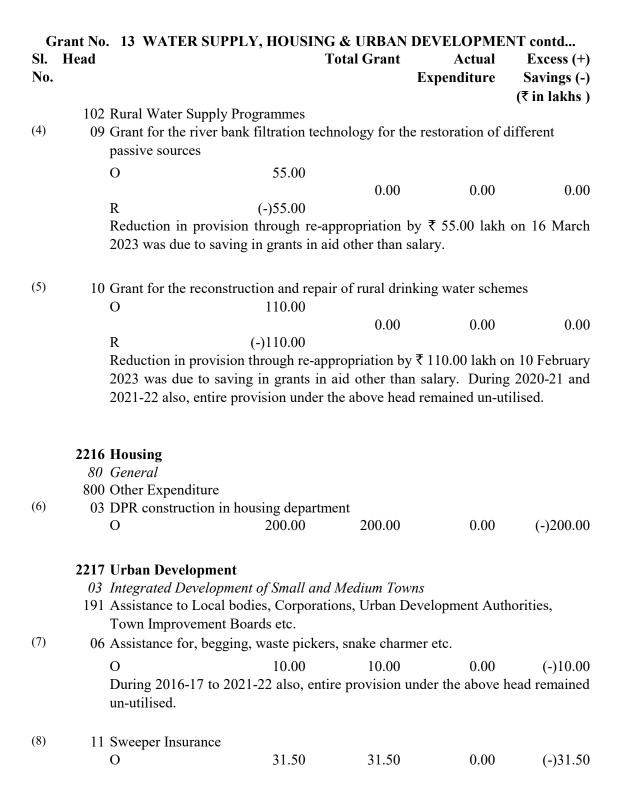

provision 2023 was due to saving 2021-22 also, entire prov                    | (-)10.00<br>through re-appr     | id other th         | an salary. Duri                    | ng 2019-20 to                                          |
| (3)             |                  | 2 Machinery and Equipme<br>2 Water meters in urban an<br>O                                   |                                 |                     |                                    |                                                        |
|                 |                  | R (-) Reduction in provision February 2023 was due to                                        |                                 | _                   |                                    |                                                        |



## Grant No. 13 WATER SUPPLY, HOUSING & URBAN DEVELOPMENT contd...

Sl. Head Total Grant Actual Excess (+)
No. Expenditure Savings (-)
(₹ in lakhs )

800 Other Expenditure

(9) 19 Refund of deposit amount to free hold nazul land

50.00 50.00 0.00 (-)50.00

During 2021-22 also, entire provision under the above head remained un-utilised.

Reasons for non-utilisation of entire provision under the above heads have not been intimated (June 2023).

(vi) Excess occurred under the following heads:

## 2215 Water Supply and Sanitation

- 01 Water Supply
- 101 Urban Water Supply Programmes
- (1) 06 Providing drinking water for Char Dham/tourism routes

O 330.00

800.50 800.50 0.00

R 470.50

Augmentation in provision through re-appropriation by ₹ 470.50 lakh on 10 February 2023 was due to requirem