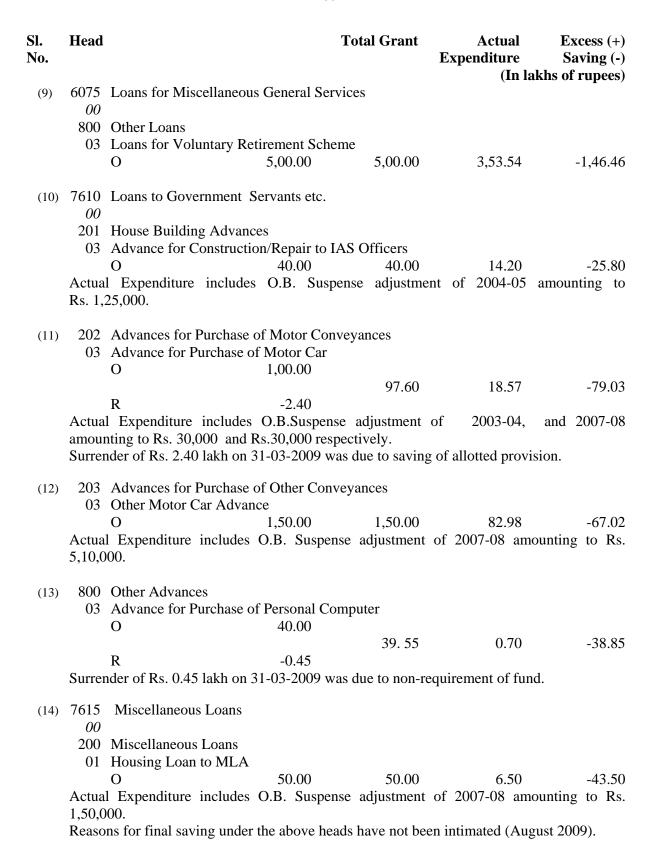

|
|            |                   | <b>D</b>                                                                             | 1.46.00                           | 15,54.00                   | 15,54.00                          | 0.00                                |
|            | Cirena            | R -4<br>nder of Rs. 4,46.00 lakh on 3                                                | 1,46.00<br>31.03.2000             | was due to est             | ial ragirament of fi              | nd                                  |
|            | Sulle             | idei of Rs. 4,40.00 fakii off 3                                                      | 31-03-2009                        | was due to acti            | iai ieqireillelli 01 Iu           | iiu.                                |



(xiii) Instances where the entire provision remained un-utilised:

Sl. Head **Total Grant** Excess (+) Actual No. **Expenditure** Saving (-) (In lakhs of rupees) 4059 Capital Outlay on Public Works (1) 80 General 800 Other Expenditure 07 Construction of Buildings of State Planning Commission/Directorate of Planning 2.00.00 2,00.00 0.00 -2.00.00During 2005-06 and 2006-07 also, there was total un-utilisation of the provision under the above head. 7615 Miscellaneous Loans 00 200 Miscellaneous Loans 02 Loans to MLA for Purchase of Motor Conveyance 0.00 -50.00 50.00 50.00 During 2006-07 and 2007-08 also, there was total un-utilisation of the provision under the above head. Reasons for non-utilisation of entire provision under the above heads have not been intimated (August 2009). (xiv) Excess