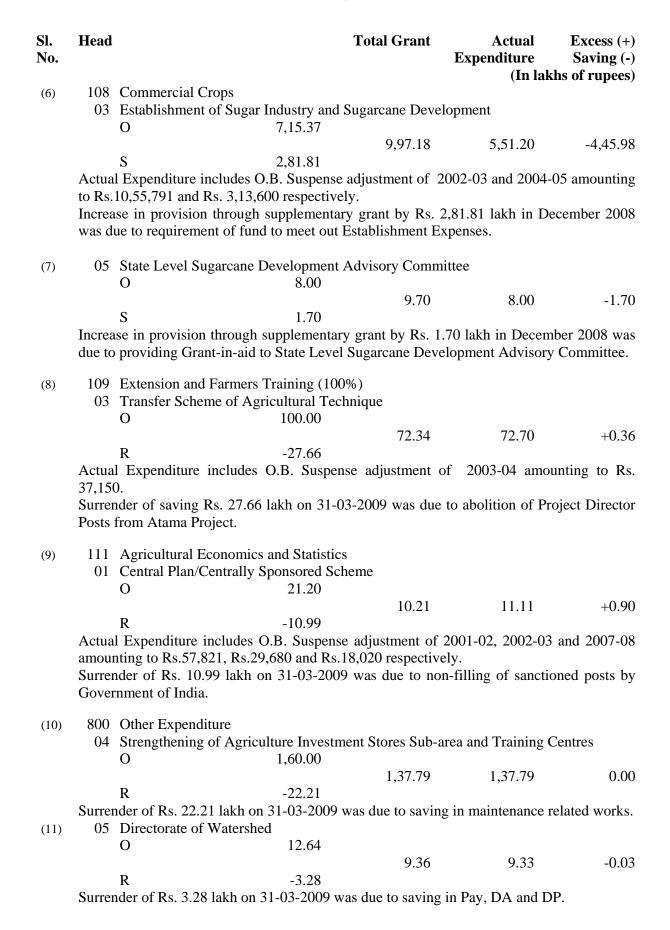

or Local Crops

O 61.16

34.60 38.16 +3.56

R -26.56

Actual Expenditure includes O.B. Suspense adjustment of 2001-02 amounting to Rs. 28.441.

Surrender of Rs. 26.56 lakh on 31-03-2009 was due to non-availability of seeds for local crops.

(4) 103 Seeds

03 Laboratrical Sub-area Exhibition and Sub-area Seed Up-gradation

O 1,02.19

81.55 81.51

-0.04

R -20.64

Surrender of Rs. 20.64 lakh on 31-03-2009 was due to utilization of last year balance fund by TDC.

(5) 107 Plant Protection

91 District Plan

O 1,51.60

1,16.55 2,16.87

+1,00.32

R -35.05

Actual Expenditure includes O.B. Suspense adjustment of 2001-02 and 2003-04 amounting to Rs.1,00,00,000 and Rs. 30,845 respectively.

Surrender of Rs. 35.05 lakh on 31-03-2009 was due to excess provision of fund in District Plan Expenditure.



| Sl.<br>No. | Head      |                                                                                                                                                                                                          | <b>Total Grant</b>                                                      |                                        | ccess (+)<br>aving (-) |
|------------|-----------|----------------------------------------------------------------------------------------------------------------------------------------------------------------------------------------------------------|-------------------------------------------------------------------------|----------------------------------------|------------------------|
| (12)       | 06        | Direction Expenses of Various L