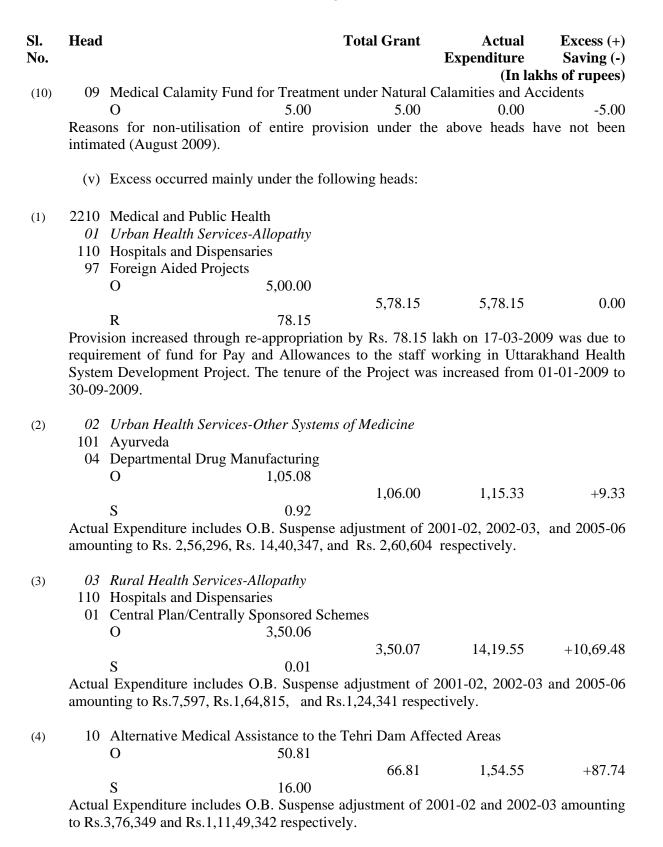

ol of Disease Integrated Disease Services Project O 22.34 |                          |                                                         |     |
|            |               | S 0.01                                                                                      | 22.35                    | 0.00 -22.3                                              | 35  |
| (9)        | 800<br>03     | Upgradation of Family Welfare Sub-co                                                        |                          | 0.00                                                    | 00  |
|            |               | O 3,00.00                                                                                   | 3,00.00                  | 0.00 -3,00.0                                            | JU  |



Sl. Head Total Grant Actual Excess (+)
No. Expenditure Saving (-)
(In lakhs of rupees)

(5) 2211 Family Welfare

00

200 Other Services and Supplies

01 Central Plan/Centrally Sponsored Schemes

O.01

3,36.00 2,64.79 -71.21

R 3,35.99

Actual Expenditure includes O.B. Suspense adjustment of 2001-02 and 2002-03 amounting to Rs.1,54,288 and Rs.74,318 respectively.

Provision increased through re-appropriation by Rs. 3,35.99 lakh on 10-10-2008 was due to less provision of fund.

Reasons for final excess under the heads at serial number (2) to (4) and final saving under the head at serial number (5) above have not been intimated (August 2009).

Due to requirement of fund, supplementary provision was sanctioned under the grant. Reasons for sanction of supplementary provision are as under-

##