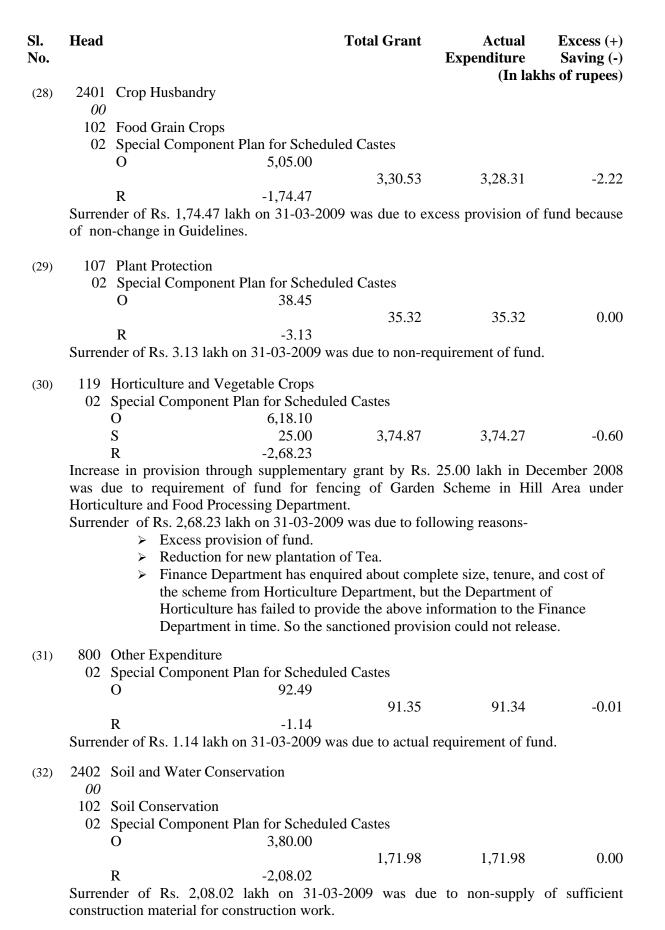

| ng after payment o    | of pension to                      |
| (27)       | 04     | Premium to Insurance Co                           | ompany und<br>1,83.00   | er Janshree Sche   | me for Tribals        |                                    |
|            |        | <b>.</b>                                          |                         | 3.32               | 3.32                  | 0.00                               |
|            | Surror | R                                                 | ·1,79.68<br>-31-03-2009 | was due to non     | release of provisio   | 'n                                 |
|            | Sullel | iuci 01 KS. 1,/9.00 iakli 011                     | 31-03-2009              | was due to non-    | reicase of provisio   | 11.                                |



| Sl.<br>No. | Head                                          |                                                                                                                                                                                        | Total Grant                                  | Actual<br>Expenditure<br>(In lakh | Excess (+) Saving (-) s of rupees) |
|------------|-----------------------------------------------|----------------------------------------------------------------------------------------------------------------------------------------------------------------------------------------|----------------------------------------------|-----------------------------------|------------------------------------|
| (33)       | 2404<br><i>00</i>                             |