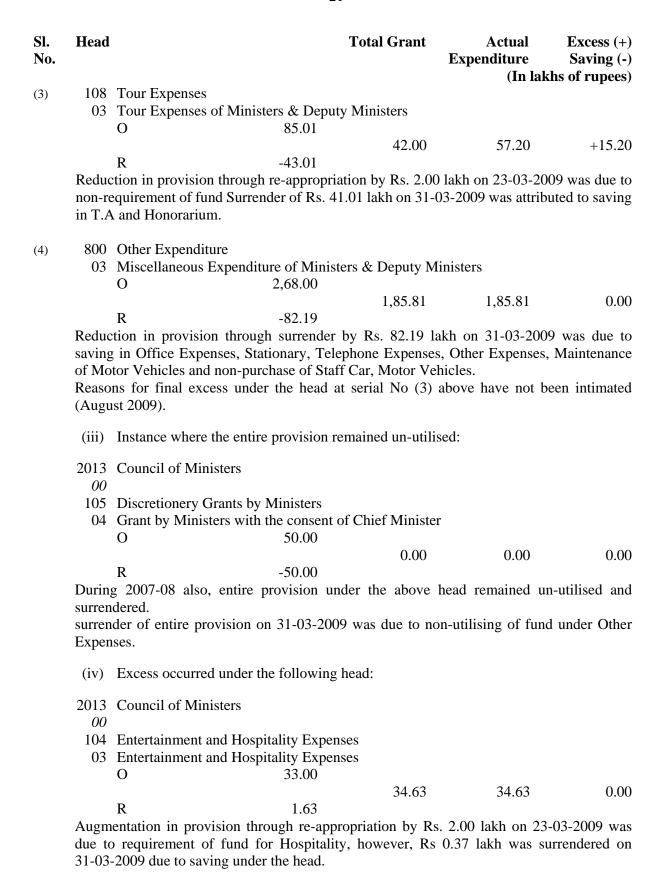

| due to saving                        |
| (2)          |                   | Discretionary Grant by<br>Discretionary Grant by<br>O                         |                         | r                  |                                      |                                      |
|              |                   | D                                                                             | 0.66.10                 | 15,33.81           | 15,50.23                             | +16.42                               |
|              | Reduc             | R I Expenditure includes Cetion in provision through in Other Expenses.       |                         |                    |                                      |                                      |

saving in Other Expenses.



(v) Under the following head, excess expenditure of Rs. 7.00 lakh occurred due to O.B. Suspense adjustment of 2004-05:

Sl. Head **Total Grant** Actual Excess (+) No. Expenditure Saving (-) (In lakhs of rupees) 2013 Council of Ministers 00 101 Salary of Ministers and Deputy Ministers 04 Amount of Income Tax payable to Government of India Charged from State Government O 8.00 8.00 15.00 +7.00

#### **Revenue:**

#### Charged-

(vi) An amount of Rs. 0.69 lakh has been incurred without any appropriation under the following head:

| Sl.<br>No. | Head |                         | Approp             | Total<br>riation | Actual<br>Expenditure<br>(In lakh | Excess (+) Saving (-) as of rupees) |
|------------|------|-------------------------|--------------------|------------------|-----------------