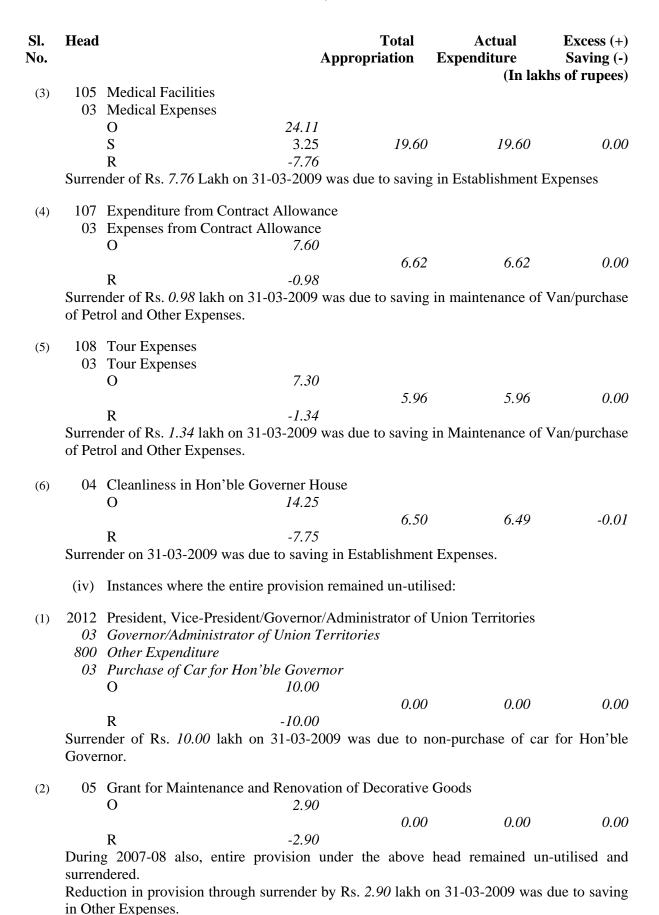

(-)   |
|     |      |                     | (In lakhs | s of rupees) |

- (1) 2012 President, Vice-President/Governor/Administrator of Union Territories
  - 03 Governor/Administrator of Union Territories
  - 090 Secretariat
  - 03 Establishment Expenses

O 1,22.45 S 56.66 1,34.94 1,34.92 -0.02 R -44.17

Reduction in provision through re-appropriation by Rs. 15.00 lakh on 28-01-2009 was due to saving in D.A. and D.P. Surrender of Rs. 29.17 lakh on 31-03-2009 was due to saving in Establishment Expenses.

(2) 103 Household Establishment

03 Staff Group

O 71.60 S 9.00 59.84 59.84 0.00 R -20.76

Reduction in provision through re-appropriation by Rs. 7.00 lakh on 28-01-2009 was attributed to saving in D.P. Surrender of Rs. 13.76 lakh on 31-03-2009 was due to saving in Establishment Expenses.



## **Grant No. 03 COUNCIL OF MINISTERS**

|              |                   | Grant No. 03                                                                  | COUN                    | CIL OF MI          | MISTERS                              |                                      |
|--------------|-------------------|-------------------------------------------------------------------------------|-------------------------|--------------------|--------------------------------------|--------------------------------------|
| Majo         | r Head            | s                                                                             |                         | Total Grant        | Actual<br>Expenditure<br>(In thousan | Excess (+) Saving (-) ds of rupees)  |
| Reve         | nue: