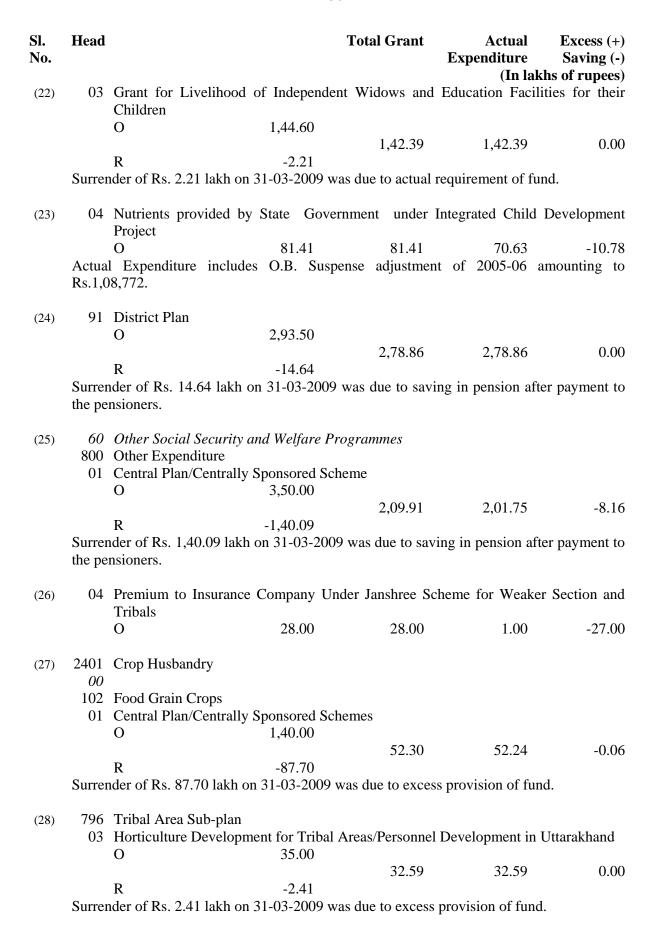

0                          | 20.00                                      | -14.00                           |
| (21)       | <i>0</i> 2<br>796                   | Social Security and Welfa<br>Social Plan<br>Tribal Area Sub-plan<br>Central Plan/Centrally Spe       | onsored Schemes                                                           | 2 21 57                        | 90.55                                      | 2 22 02                          |
|            |                                     | 0                                                                                                    | 3,21.57                                                                   | 3,21.57                        | 89.55                                      | -2,32.02                         |



| Sl.<br>No. | Head              |                                                             |                        | <b>Total Grant</b> | Actual<br>Expenditure | Excess (+) Saving (-) s of rupees) |
|------------|-------------------|-------------------------------------------------------------|------------------------|--------------------|-----------------------|------------------------------------|
| (29)       | 14                | Processing Scheme by Do                                     | rying Fruits/<br>10.00 | Vegetables         | (III IAKII)           | s of Tupecs)                       |
|            |                   |                                                             |                        | 0.95               | 0.95                  | 0.00