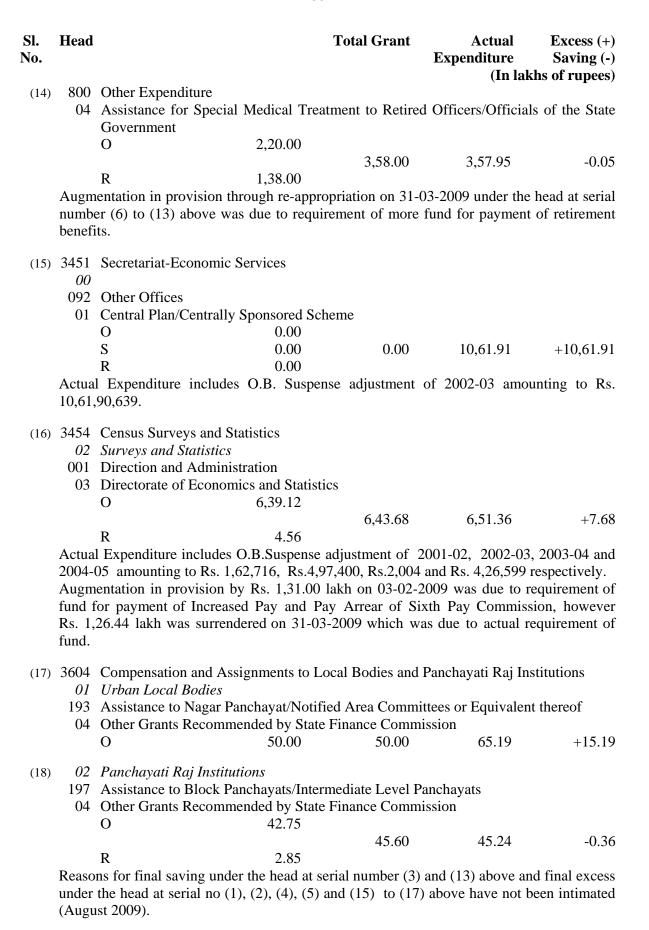

| 06   | R 20,4 Retirement Benefits to the Te   |                                  | aff of Basic Education                                        |
|            |      |                                        | 0.04<br>57,95.04                 | 57,94.33 -0.71                                                |
| (13)       | 115  | R 57,9<br>Leave Encashment Benefits    | 5.00                             |                                                               |
| (10)       |      | Leave Encahment Benefits at<br>O 32,3  | 0.55                             |                                                               |
|            |      | R 20,0                                 | 52,30.55<br>0.00                 | 34,30.15 -18,00.40                                            |



## Revenue: Charged-

- (vi) Out of final saving of Rs. 1,04,86.33 lakh, no amount could be anticipated for surrender.
- (vii) In view of final saving of Rs. 1,04,86.33 lakh, supplementary appropriation of Rs. 41,80.00 lakh obtained in December 2008 proved unnecessary.
- (viii) Saving (counter balanced by excess under other heads) occurred mainly under the following heads:

| Sl.<br>No. | Head |                                                                               | Total<br>Appropriation          | Actual<br>Expenditure<br>(In lal | Excess (+) Saving (-) khs of rupees) |
|------------|------|-------------------------------------------------------------------------------|---------------------------------|----------------------------------|--------------------------------------|
|