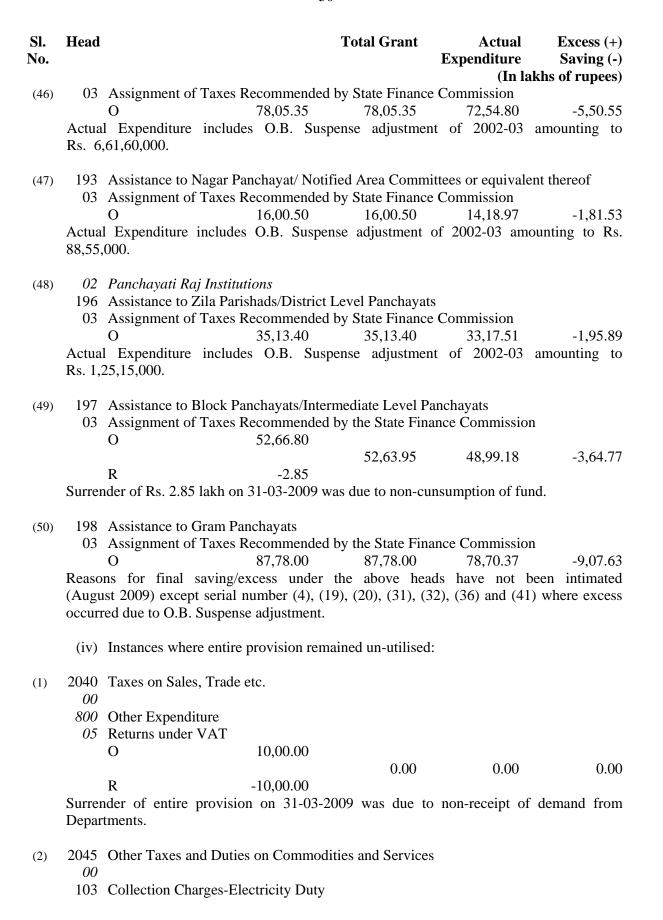

-03-2009 u                      | nder the abo                     | ove head was                    | due to actual                         |
| (44)       | 01<br>191<br>03<br>Actua | Compensation and Assig <i>Urban Local Bodies</i> Assistance to Municipal 6 Assignment of Taxes Rec O 2 1 Expenditure includes 0,00,000. | Corporation commended by St 24,00.00 | ate Finance <b>(</b><br>24,00.00 | Commission 18,72.63             | -5,27.37                              |
| (45)       |                          | Assistance to Municipalit<br>Central Plan/Centrally Sp<br>O                                                                             |                                      |                                  | 8.56                            | -4,42.44                              |



| Sl.<br>No. | Head              |                                                        |                       | Total Gra      |          |                    | Excess (+) Saving (-) of runees) |
|------------|-------------------|--------------------------------------------------------|-----------------------|----------------|----------|--------------------|----------------------------------|
|            | 04                | Grant-in-Aid for Energy I<br>O                         | Protection<br>50.00   | n Fund<br>50.0 | 00       | 0.00               | -50.00                           |
| (3)        | 2052<br>00        | Secretariat-General Service                            | ces                   |                |          |                    |