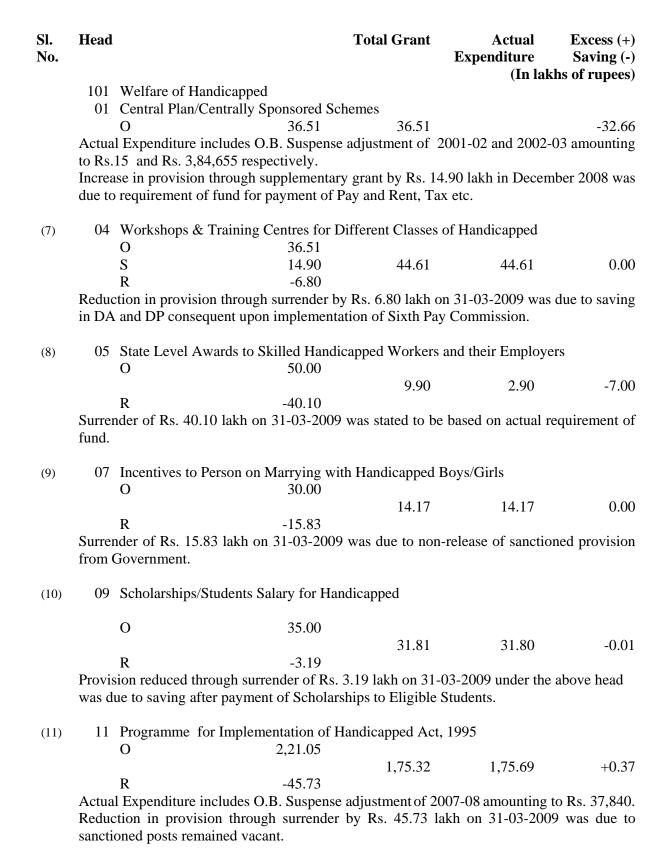

|                                  |               |
|     |                                                                                                                                 |                                         | 3,52.26                         | 3,52.87                          | +0.61         |
|     | R                                                                                                                               | -27.74                                  |                                 |                                  |               |

Provision reduced through surrender on 31-03-2009 under the above head was due to saving after payment of Scholarships to Eligible Students.

(6) 2235 Social Security and Welfare

02 Social Welfare



Sl. Head Total Grant Actual Excess (+)
No. Expenditure Saving (-)
(In lakhs of rupees)

(12) 102 Child Welfare

01 Central Plan/Centrally Sponsored Schemes

O 50,31.69 50,31.69 33,23.82 -17,07.87 Actual Expenditure includes O.B. Suspense adjustment of 2001-02, 2002-03,2003-04, 2004-05, 2005-06 and 2007-08 amounting to Rs.15,99,560, Rs.12,08,799, Rs.40,478, Rs.4,58,723, Rs.26,07,268 and Rs. 3,04,384 respectively.

(13) 03 Nutrition, Fuel, Raw Material etc. provided by State Government under the Nutrients Programme for Integrated Child Development Projects

O 60,00.00 60,00.00 31,17.78 -28,82.22

Actual Expenditure includes O.B. Suspense adjustment of 2002-03 and 2007-08 amounting to Rs.1,34,820 and Rs. 1,45,500 respectively.

(14) 04 Probation Service Group

O 43.60 S 33.50 51.33 53.68 +2