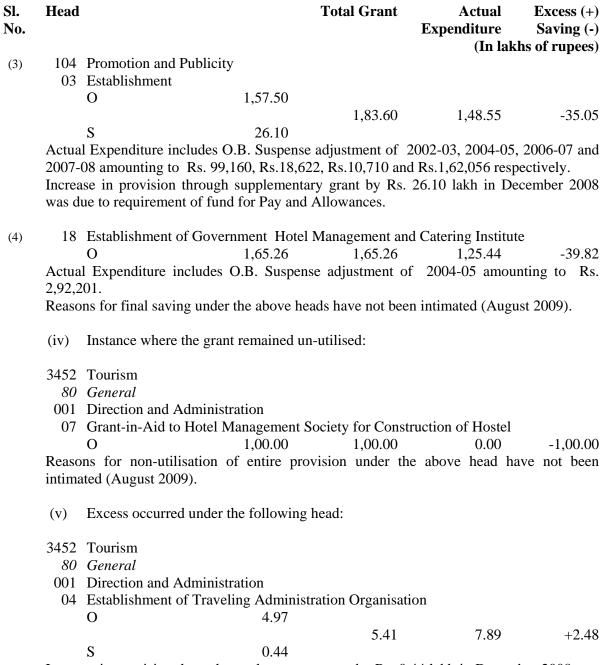

|           |         |             | 68.38        |     | 52.33                        | -16                              | .05 |
|            |        | S                |           | 9.1     | 13          |              |     |                              |                                  |     |
|            | Actua  | l Expenditure i  | ncludes   | O.B.    | Suspense    | adjustment   | of  | 2004-05                      | amounting                        | to  |
|            | Rs. 7, | 320.             |           |         |             |              |     |                              |                                  |     |

Increase in provision through supplementary grant by Rs. 9.13 lakh in December 2008 was due to requirement of fund for Pay and Allowances.



Increase in provision through supplementary grant by Rs. 0.44 lakh in December 2008 was due to requirement of fund for Pay and Allowances.

Reasons for final excess under the above head have not been intimated (August 2009).

#### Capital:

- (vi) Out of final saving of Rs.4,01.61 lakh, no amount could be anticipated for surrender.
- (vii) Saving occurred under the following heads:

Sl. Head Total Grant Actual Excess (+)
No. Expenditure Saving (-)
(In lakhs of rupees)

- 5452 Capital Outlay on Tourism
  - 80 General
- 104 Promotion and Pulicity
- 01 Central Plan/Centrally Sponsored Schemes

O 13,75.00 13,75.00 9,49.43 -4,25.57 Reasons for not surrendering the un-utilised provision and final saving under the above

Reasons for not surrendering the un-utilised provision and final saving un