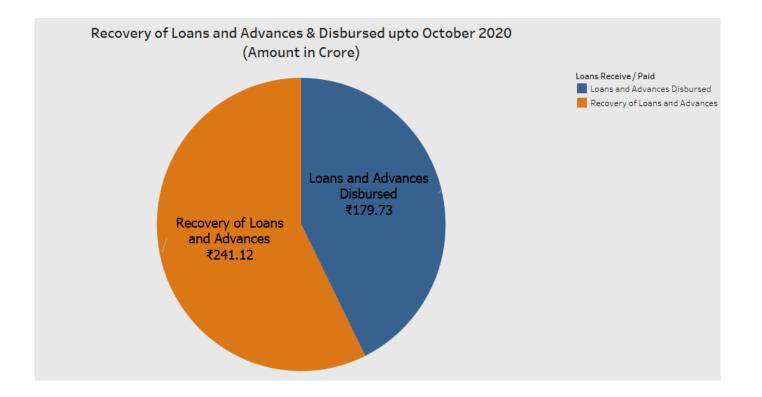

| 322    |        |
| 53  | District Administration                                                                 | 297    |        |
| 0   | Other Administrative Services                                                           | 247    |        |
| 4   | Census Surveys and Statistics                                                           | 183    |        |
| 0   | Major Irrigation                                                                        | 173    |        |
| 15  | Agricultural Research and Education                                                     | 151    |        |

## Major Head Wise Revenue Expenditure upto 10/2020 (Amount in Crore)





## Major Head Wise Capital Expenditure upto 10/2020 (Amount in Crore)