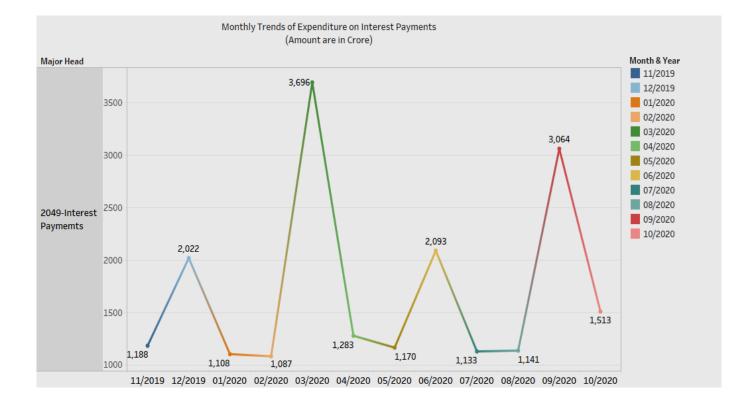

ent                                                | 322    |        |
| 53  | District Administration                                                                 | 297    |        |
| 0   | Other Administrative Services                                                           | 247    |        |
| 4   | Census Surveys and Statistics                                                           | 183    |        |
| 0   | Major Irrigation                                                                        | 173    |        |
| 15  | Agricultural Research and Education                                                     | 151    |        |

## Major Head Wise Revenue Expenditure upto 10/2020 (Amount in Crore)





## Major Head Wise Capital Expenditure upto 10/2020 (Amount in Crore)