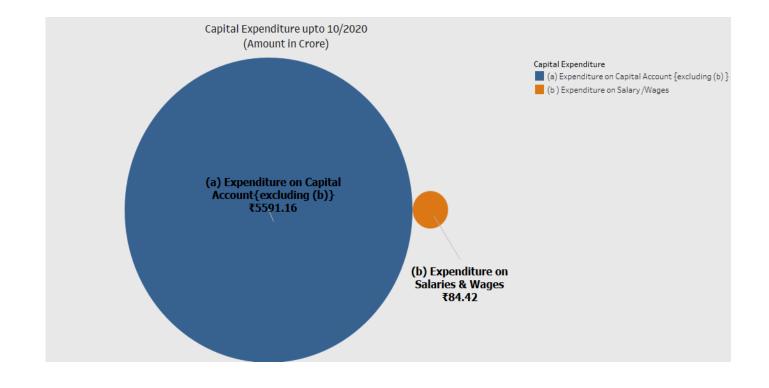

| 390    |        |
| )1  | Special Programmes for Rural Development                                                | 322    |        |
| 53  | District Administration                                                                 | 297    |        |
| 0   | Other Administrative Services                                                           | 247    |        |
| 4   | Census Surveys and Statistics                                                           | 183    |        |
| 0   | Major Irrigation                                                                        | 173    |        |
| 15  | Agricultural Research and Education                                                     | 151    |        |

## Major Head Wise Revenue Expenditure upto 10/2020 (Amount in Crore)





## Major Head Wise Capital Expenditure upto 10/2020 (Amount in Crore)