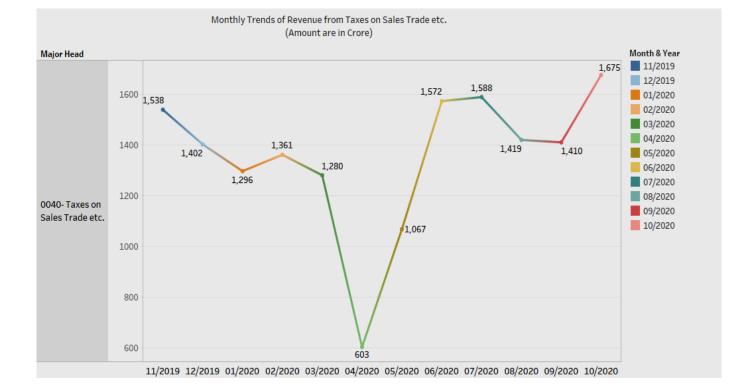

## Major Head Wise Revenue Receipts upto 10/2020 (Amount in Crore)

| 202 | General Education                                                                       |        | 18,695 |
|-----|-----------------------------------------------------------------------------------------|--------|--------|
| 071 | Pensions and Other Retirement Benefits                                                  | 12,456 |        |
| 049 | Interest Payments                                                                       | 11,397 |        |
| 801 | Power                                                                                   | 6,820  |        |
| 235 | Social Security and Welfare                                                             | 6,092  |        |
| 210 | Medical and Public Health                                                               | 4,837  |        |
|     |                                                                                         |        |        |
| 25  | Co-operation                                                                            | 4,161  |        |
| 55  | Police                                                                                  | 3,593  |        |
| 15  | Other Rural Development Programmes                                                      | 2,949  |        |
| 05  | Rural Employment                                                                        | 2,915  |        |
| 45  | Relief on account of Natural Calamities                                                 | 2,504  |        |
| 15  | Water Supply and Sanitation                                                             | 2,137  |        |
| 17  | Urban Development                                                                       | 2,053  |        |
| 211 | Family Welfare                                                                          | 2,001  |        |
| 36  | Nutrition                                                                               | 1,307  |        |
| 1   | Crop Husbandry                                                                          | 1,127  |        |
| 3   | Animal Husbandry                                                                        | 824    |        |
| 10  | Taxes on Sales, Trade etc.                                                              | 781    |        |
| .4  | Administration of Justice                                                               | 668    |        |
| 6   | Civil Supplies                                                                          | 653    |        |
| 25  | Welfare of Scheduled Castes, Scheduled Tribes, Other<br>Backward Classes and Minorities | 600    |        |
| 55  | Road Transport                                                                          | 418    |        |
| )6  | Forestry and Wild Life                                                                  | 402    |        |
| 9   | Land Revenue                                                                            | 392    |        |
| 30  | Labour, Employment and Skill Development                                                | 390    |        |
| )1  | Special Programmes for Rural Development                                                | 322    |        |
| 53  | District Administration                                                                 | 297    |        |
| 0   | Other Administrative Services                                                           | 247    |        |
| 4   | Census Surveys and Statistics                                                           | 183    |        |
| 0   | Major Irrigation                                                                        | 173    |        |
| 15  | Agricultural Research and Education                                                     | 151    |        |