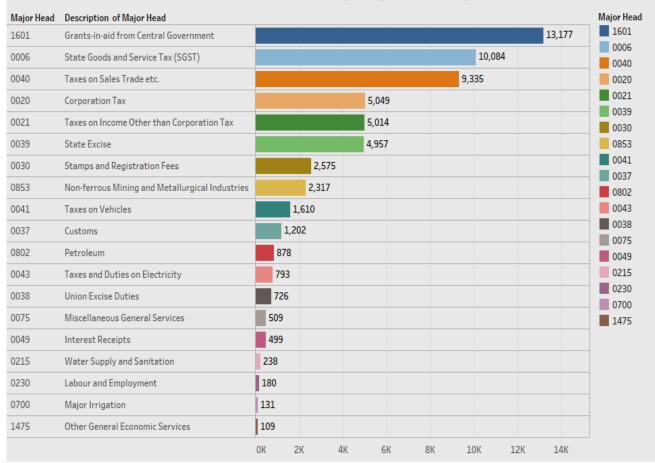

## Major Head Wise Revenue Receipts upto 10/2020 (Amount in Crore)

| 202 | General Education                                                                       |        | 18,695 |
|-----|-----------------------------------------------------------------------------------------|--------|--------|
| 071 | Pensions and Other Retirement Benefits                                                  | 12,456 |        |
| 049 | Interest Payments                                                                       | 11,397 |        |
| 801 | Power                                                                                   | 6,820  |        |
| 235 | Social Security and Welfare                                                             | 6,092  |        |
| 210 | Medical and Public Health                                                               | 4,837  |        |
|     |                                                                                         |        |        |
| 25  | Co-operation                                                                            | 4,161  |        |
| 55  | Police                                                                                  | 3,593  |        |
| 15  | Other Rural Development Programmes                                                      | 2,949  |        |
| 05  | Rural Employment                                                                        | 2,915  |        |
| 45  | Relief on account of Natural Calamities                                                 | 2,504  |        |
| 15  | Water Supply and Sanitation                                                             | 2,137  |        |
| 17  | Urban Development                                                                       | 2,053  |        |
| 211 | Family Welfare                                                                          | 2,001  |        |
| 36  | Nutrition                                                                               | 1,307  |        |
| 1   | Crop Husbandry                                                                          | 1,127  |        |
| 3   | Animal Husbandry                                                                        | 824    |        |
| 10  | Taxes on Sales, Trade etc.                                                              | 781    |        |
| .4  | Administration of Justice                                                               | 668    |        |
| 6   | Civil Supplies                                                                          | 653    |        |
| 25  | Welfare of Scheduled Castes, Scheduled Tribes, Other<br>Backward Classes and Minorities | 600    |        |
| 55  | Road Transport                                                                          | 418    |        |
| )6  | Forestry and Wild Life                                                                  | 402    |        |
| 9   | Land Revenue                                                                            | 392    |        |
| 30  | Labour, Employment and Skill Development                                                | 390    |        |
| )1  | Special Programmes for Rural Development                                                | 322    |        |
| 53  | District Administration                                                                 | 297    |        |
| 0   | Other Administrative Services                                                           | 247    |        |
| 4   | Census Surveys and Statistics                                                           | 183    |        |
| 0   | Major Irrigation                                                                        | 173    |        |
| 15  | Agricultural Research and Education                                                     | 151    |        |