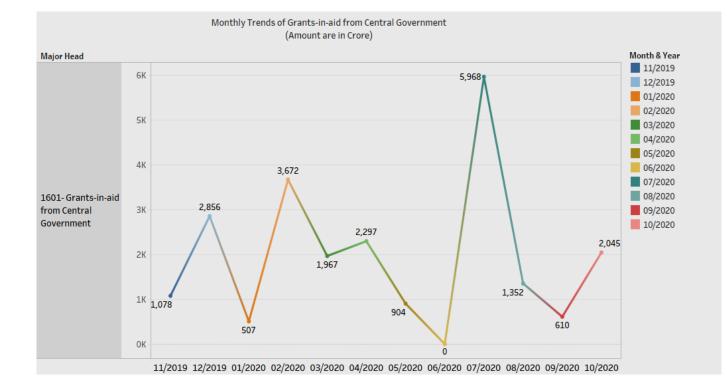

## Major Head Wise Revenue Receipts upto 10/2020 (Amount in Crore)

| 202 | General Education                                                                       |        | 18,695 |
|-----|-----------------------------------------------------------------------------------------|--------|--------|
| 071 | Pensions and Other Retirement Benefits                                                  | 12,456 |        |
| 049 | Interest Payments                                                                       | 11,397 |        |
| 801 | Power                                                                                   | 6,820  |        |
| 235 | Social Security and Welfare                                                             | 6,092  |        |
| 210 | Medical and Public Health                                                               | 4,837  |        |
|     |                                                                                         |        |        |
| 25  | Co-operation                                                                            | 4,161  |        |
| 55  | Police                                                                                  | 3,593  |        |
| 15  | Other Rural Development Programmes                                                      | 2,949  |        |
| 05  | Rural Employment                                                                        | 2,915  |        |
| 45  | Relief on account of Natural Calamities                                                 | 2,504  |        |
| 15  | Water Supply and Sanitation                                                             | 2,137  |        |
| 17  | Urban Development                                                                       | 2,053  |        |
| 211 | Family Welfare                                                                          | 2,001  |        |
| 36  | Nutrition                                                                               | 1,307  |        |
| 1   | Crop Husbandry                                                                          | 1,127  |        |
| 3   | Animal Husbandry                                                                        | 824    |        |
| 10  | Taxes on Sales, Trade etc.                                                              | 781    |        |
| .4  | Administration of Justice                                                               | 668    |        |
| 6   | Civil Supplies                                                                          | 653    |        |
| 25  | Welfare of Scheduled Castes, Scheduled Tribes, Other<br>Backward Classes and Minorities | 600    |        |
| 55  | Road Transport                                                                          | 418    |        |
| )6  | Forestry and Wild Life                                                                  | 402    |        |
| 9   | Land Revenue                                                                            | 392    |        |
| 30  | Labour, Employment and Skill Development                                                | 390    |        |
| )1  | Special Programmes for Rural Development                                                | 322    |        |
| 53  | District Administration                                                                 | 297    |        |
| 0   | Other Administrative Services                                                           | 247    |        |
| 4   | Census Surveys and Statistics                                                           | 183    |        |
| 0   | Major Irrigation                                                                        | 173    |        |
| 15  | Agricultural Research and Education                                                     | 151    |        |