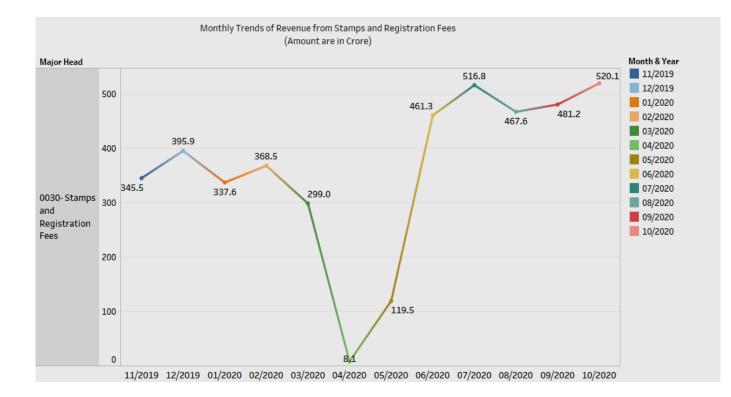

## Major Head Wise Revenue Receipts upto 10/2020 (Amount in Crore)

| 202 | General Education                                                                       |        | 18,695 |
|-----|-----------------------------------------------------------------------------------------|--------|--------|
| 071 | Pensions and Other Retirement Benefits                                                  | 12,456 |        |
| 049 | Interest Payments                                                                       | 11,397 |        |
| 801 | Power                                                                                   | 6,820  |        |
| 235 | Social Security and Welfare                                                             | 6,092  |        |
| 210 | Medical and Public Health                                                               | 4,837  |        |
|     |                                                                                         |        |        |
| 25  | Co-operation                                                                            | 4,161  |        |
| 55  | Police                                                                                  | 3,593  |        |
| 15  | Other Rural Development Programmes                                                      | 2,949  |        |
| 05  | Rural Employment                                                                        | 2,915  |        |
| 45  | Relief on account of Natural Calamities                                                 | 2,504  |        |
| 15  | Water Supply and Sanitation                                                             | 2,137  |        |
| 17  | Urban Development                                                                       | 2,053  |        |
| 211 | Family Welfare                                                                          | 2,001  |        |
| 36  | Nutrition                                                                               | 1,307  |        |
| 1   | Crop Husbandry                                                                          | 1,127  |        |
| 3   | Animal Husbandry                                                                        | 824    |        |
| 10  | Taxes on Sales, Trade etc.                                                              | 781    |        |
| .4  | Administration of Justice                                                               | 668    |        |
| 6   | Civil Supplies                                                                          | 653    |        |
| 25  | Welfare of Scheduled Castes, Scheduled Tribes, Other<br>Backward Classes and Minorities | 600    |        |
| 55  | Road Transport                                                                          | 418    |        |
| )6  | Forestry and Wild Life                                                                  | 402    |        |
| 9   | Land Revenue                                                                            | 392    |        |
| 30  | Labour, Employment and Skill Development                                                | 390    |        |
| )1  | Special Programmes for Rural Development                                                | 322    |        |
| 53  | District Administration                                                                 | 297    |        |
| 0   | Other Administrative Services                                                           | 247    |        |
| 4   | Census Surveys and Statistics                                                           | 183    |        |
| 0   | Major Irrigation                                                                        | 173    |        |
| 15  | Agricultural Research and Education                                                     | 151    |        |