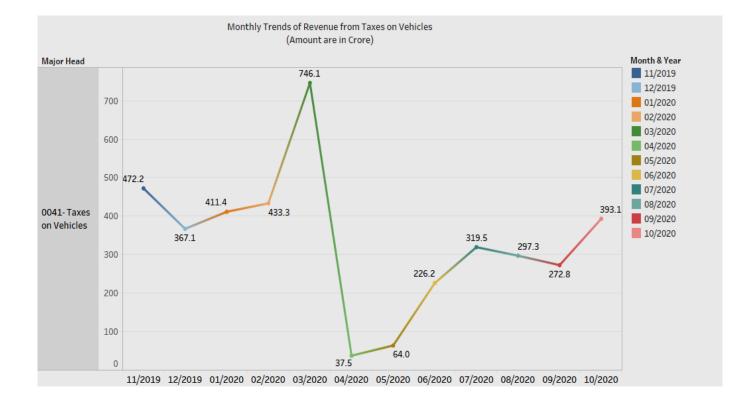

## Major Head Wise Revenue Receipts upto 10/2020 (Amount in Crore)

| 202 | General Education                                                                       |        | 18,695 |
|-----|-----------------------------------------------------------------------------------------|--------|--------|
| 071 | Pensions and Other Retirement Benefits                                                  | 12,456 |        |
| 049 | Interest Payments                                                                       | 11,397 |        |
| 801 | Power                                                                                   | 6,820  |        |
| 235 | Social Security and Welfare                                                             | 6,092  |        |
| 210 | Medical and Public Health                                                               | 4,837  |        |
|     |                                                                                         |        |        |
| 25  | Co-operation                                                                            | 4,161  |        |
| 55  | Police                                                                                  | 3,593  |        |
| 15  | Other Rural Development Programmes                                                      | 2,949  |        |
| 05  | Rural Employment                                                                        | 2,915  |        |
| 45  | Relief on account of Natural Calamities                                                 | 2,504  |        |
| 15  | Water Supply and Sanitation                                                             | 2,137  |        |
| 17  | Urban Development                                                                       | 2,053  |        |
| 211 | Family Welfare                                                                          | 2,001  |        |
| 36  | Nutrition                                                                               | 1,307  |        |
| 1   | Crop Husbandry                                                                          | 1,127  |        |
| 3   | Animal Husbandry                                                                        | 824    |        |
| 10  | Taxes on Sales, Trade etc.                                                              | 781    |        |
| .4  | Administration of Justice                                                               | 668    |        |
| 6   | Civil Supplies                                                                          | 653    |        |
| 25  | Welfare of Scheduled Castes, Scheduled Tribes, Other<br>Backward Classes and Minorities | 600    |        |
| 55  | Road Transport                                                                          | 418    |        |
| )6  | Forestry and Wild Life                                                                  | 402    |        |
| 9   | Land Revenue                                                                            | 392    |        |
| 30  | Labour, Employment and Skill Development                                                | 390    |        |
| )1  | Special Programmes for Rural Development                                                | 322    |        |
| 53  | District Administration                                                                 | 297    |        |
| 0   | Other Administrative Services                                                           | 247    |        |
| 4   | Census Surveys and Statistics                                                           | 183    |        |
| 0   | Major Irrigation                                                                        | 173    |        |
| 15  | Agricultural Research and Education                                                     | 151    |        |