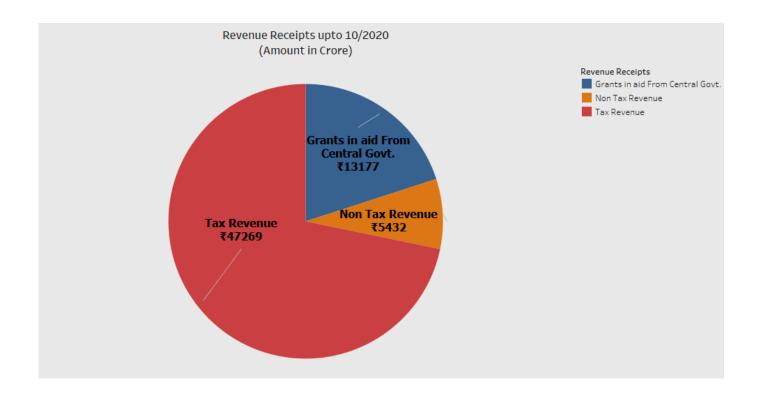

## Major Head Wise Revenue Receipts upto 10/2020 (Amount in Crore)

| 202 | General Education                                                                       |        | 18,695 |
|-----|-----------------------------------------------------------------------------------------|--------|--------|
| 071 | Pensions and Other Retirement Benefits                                                  | 12,456 |        |
| 049 | Interest Payments                                                                       | 11,397 |        |
| 801 | Power                                                                                   | 6,820  |        |
| 235 | Social Security and Welfare                                                             | 6,092  |        |
| 210 | Medical and Public Health                                                               | 4,837  |        |
|     |                                                                                         |        |        |
| 25  | Co-operation                                                                            | 4,161  |        |
| 55  | Police                                                                                  | 3,593  |        |
| 15  | Other Rural Development Programmes                                                      | 2,949  |        |
| 05  | Rural Employment                                                                        | 2,915  |        |
| 45  | Relief on account of Natural Calamities                                                 | 2,504  |        |
| 15  | Water Supply and Sanitation                                                             | 2,137  |        |
| 17  | Urban Development                                                                       | 2,053  |        |
| 211 | Family Welfare                                                                          | 2,001  |        |
| 36  | Nutrition                                                                               | 1,307  |        |
| 1   | Crop Husbandry                                                                          | 1,127  |        |
| 3   | Animal Husbandry                                                                        | 824    |        |
| 10  | Taxes on Sales, Trade etc.                                                              | 781    |        |
| .4  | Administration of Justice                                                               | 668    |        |
| 6   | Civil Supplies                                                                          | 653    |        |
| 25  | Welfare of Scheduled Castes, Scheduled Tribes, Other<br>Backward Classes and Minorities | 600    |        |
| 55  | Road Transport                                                                          | 418    |        |
| )6  | Forestry and Wild Life                                                                  | 402    |        |
| 9   | Land Revenue                                                                            | 392    |        |
| 30  | Labour, Employment and Skill Development                                                | 390    |        |
| )1  | Special Programmes for Rural Development                                                | 322    |        |
| 53  | District Administration                                                                 | 297    |        |
| 0   | Other Administrative Services                                                           | 247    |        |
| 4   | Census Surveys and Statistics                                                           | 183    |        |
| 0   | Major Irrigation                                                                        | 173    |        |
| 15  | Agricultural Research and Education                                                     | 151    |        |