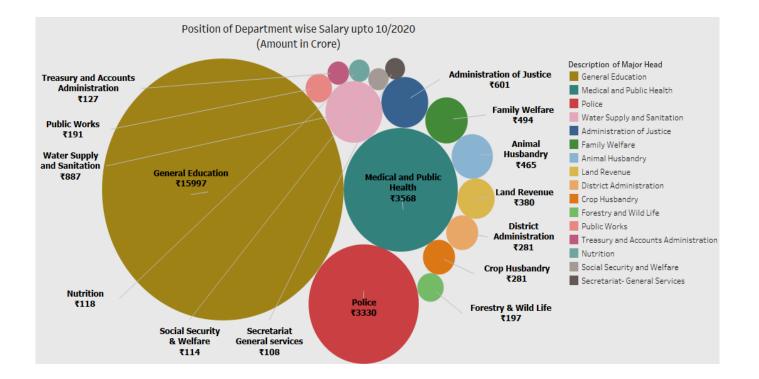

pment                                                | 322    |        |
| 53  | District Administration                                                                 | 297    |        |
| 0   | Other Administrative Services                                                           | 247    |        |
| 4   | Census Surveys and Statistics                                                           | 183    |        |
| 0   | Major Irrigation                                                                        | 173    |        |
| 15  | Agricultural Research and Education                                                     | 151    |        |

## Major Head Wise Revenue Expenditure upto 10/2020 (Amount in Crore)





## Major Head Wise Capital Expenditure upto 10/2020 (Amount in Crore)