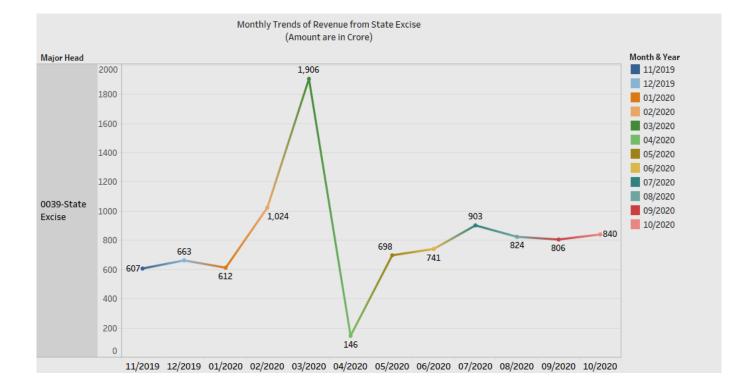

## Major Head Wise Revenue Receipts upto 10/2020 (Amount in Crore)

| 202 | General Education                                                                       |        | 18,695 |
|-----|-----------------------------------------------------------------------------------------|--------|--------|
| 071 | Pensions and Other Retirement Benefits                                                  | 12,456 |        |
| 049 | Interest Payments                                                                       | 11,397 |        |
| 801 | Power                                                                                   | 6,820  |        |
| 235 | Social Security and Welfare                                                             | 6,092  |        |
| 210 | Medical and Public Health                                                               | 4,837  |        |
|     |                                                                                         |        |        |
| 25  | Co-operation                                                                            | 4,161  |        |
| 55  | Police                                                                                  | 3,593  |        |
| 15  | Other Rural Development Programmes                                                      | 2,949  |        |
| 05  | Rural Employment                                                                        | 2,915  |        |
| 45  | Relief on account of Natural Calamities                                                 | 2,504  |        |
| 15  | Water Supply and Sanitation                                                             | 2,137  |        |
| 17  | Urban Development                                                                       | 2,053  |        |
| 211 | Family Welfare                                                                          | 2,001  |        |
| 36  | Nutrition                                                                               | 1,307  |        |
| 1   | Crop Husbandry                                                                          | 1,127  |        |
| 3   | Animal Husbandry                                                                        | 824    |        |
| 10  | Taxes on Sales, Trade etc.                                                              | 781    |        |
| .4  | Administration of Justice                                                               | 668    |        |
| 6   | Civil Supplies                                                                          | 653    |        |
| 25  | Welfare of Scheduled Castes, Scheduled Tribes, Other<br>Backward Classes and Minorities | 600    |        |
| 55  | Road Transport                                                                          | 418    |        |
| )6  | Forestry and Wild Life                                                                  | 402    |        |
| 9   | Land Revenue                                                                            | 392    |        |
| 30  | Labour, Employment and Skill Development                                                | 390    |        |
| )1  | Special Programmes for Rural Development                                                | 322    |        |
| 53  | District Administration                                                                 | 297    |        |
| 0   | Other Administrative Services                                                           | 247    |        |
| 4   | Census Surveys and Statistics                                                           | 183    |        |
| 0   | Major Irrigation                                                                        | 173    |        |
| 15  | Agricultural Research and Education                                                     | 151    |        |