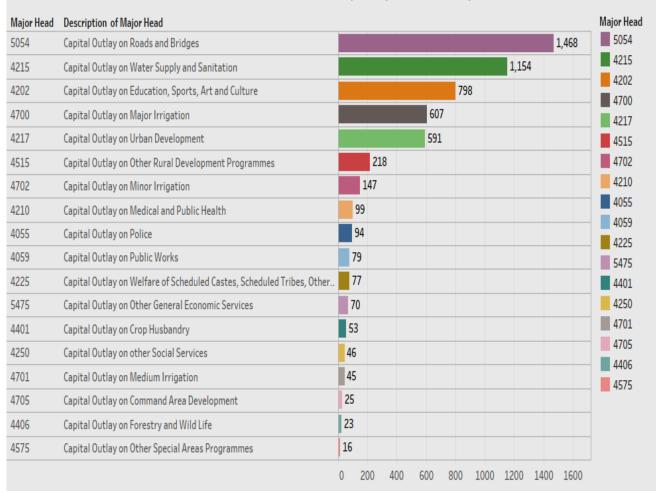

| 390    |        |
| )1  | Special Programmes for Rural Development                                                | 322    |        |
| 53  | District Administration                                                                 | 297    |        |
| 0   | Other Administrative Services                                                           | 247    |        |
| 4   | Census Surveys and Statistics                                                           | 183    |        |
| 0   | Major Irrigation                                                                        | 173    |        |
| 15  | Agricultural Research and Education                                                     | 151    |        |

## Major Head Wise Revenue Expenditure upto 10/2020 (Amount in Crore)





## Major Head Wise Capital Expenditure upto 10/2020 (Amount in Crore)