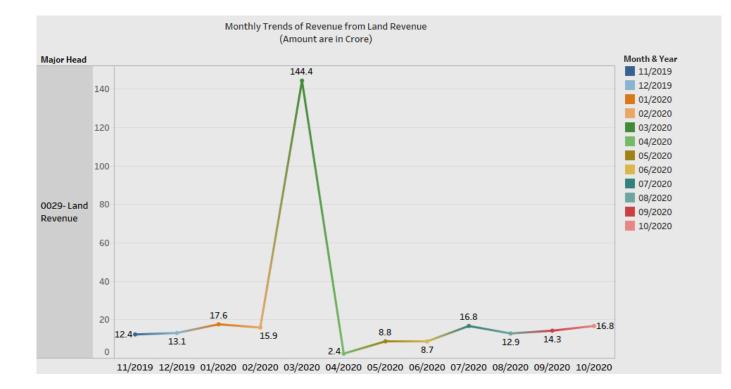

## Major Head Wise Revenue Receipts upto 10/2020 (Amount in Crore)

| 202 | General Education                                                                       |        | 18,695 |
|-----|-----------------------------------------------------------------------------------------|--------|--------|
| 071 | Pensions and Other Retirement Benefits                                                  | 12,456 |        |
| 049 | Interest Payments                                                                       | 11,397 |        |
| 801 | Power                                                                                   | 6,820  |        |
| 235 | Social Security and Welfare                                                             | 6,092  |        |
| 210 | Medical and Public Health                                                               | 4,837  |        |
|     |                                                                                         |        |        |
| 25  | Co-operation                                                                            | 4,161  |        |
| 55  | Police                                                                                  | 3,593  |        |
| 15  | Other Rural Development Programmes                                                      | 2,949  |        |
| 05  | Rural Employment                                                                        | 2,915  |        |
| 45  | Relief on account of Natural Calamities                                                 | 2,504  |        |
| 15  | Water Supply and Sanitation                                                             | 2,137  |        |
| 17  | Urban Development                                                                       | 2,053  |        |
| 211 | Family Welfare                                                                          | 2,001  |        |
| 36  | Nutrition                                                                               | 1,307  |        |
| 1   | Crop Husbandry                                                                          | 1,127  |        |
| 3   | Animal Husbandry                                                                        | 824    |        |
| 10  | Taxes on Sales, Trade etc.                                                              | 781    |        |
| .4  | Administration of Justice                                                               | 668    |        |
| 6   | Civil Supplies                                                                          | 653    |        |
| 25  | Welfare of Scheduled Castes, Scheduled Tribes, Other<br>Backward Classes and Minorities | 600    |        |
| 55  | Road Transport                                                                          | 418    |        |
| )6  | Forestry and Wild Life                                                                  | 402    |        |
| 9   | Land Revenue                                                                            | 392    |        |
| 30  | Labour, Employment and Skill Development                                                | 390    |        |
| )1  | Special Programmes for Rural Development                                                | 322    |        |
| 53  | District Administration                                                                 | 297    |        |
| 0   | Other Administrative Services                                                           | 247    |        |
| 4   | Census Surveys and Statistics                                                           | 183    |        |
| 0   | Major Irrigation                                                                        | 173    |        |
| 15  | Agricultural Research and Education                                                     | 151    |        |