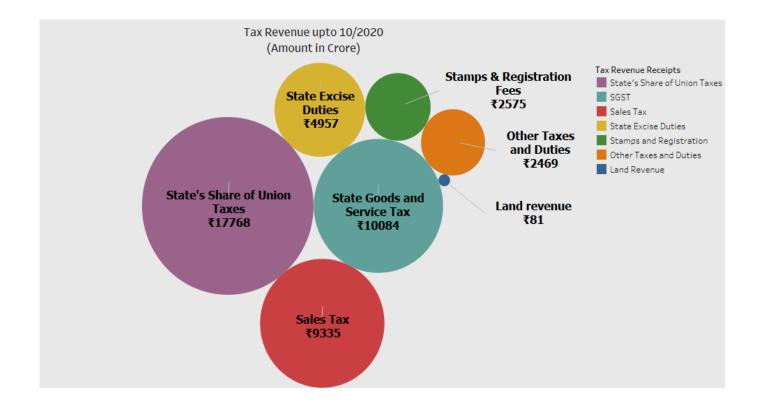

## Major Head Wise Revenue Receipts upto 10/2020 (Amount in Crore)

| 202 | General Education                                                                       |        | 18,695 |
|-----|-----------------------------------------------------------------------------------------|--------|--------|
| 071 | Pensions and Other Retirement Benefits                                                  | 12,456 |        |
| 049 | Interest Payments                                                                       | 11,397 |        |
| 801 | Power                                                                                   | 6,820  |        |
| 235 | Social Security and Welfare                                                             | 6,092  |        |
| 210 | Medical and Public Health                                                               | 4,837  |        |
|     |                                                                                         |        |        |
| 25  | Co-operation                                                                            | 4,161  |        |
| 55  | Police                                                                                  | 3,593  |        |
| 15  | Other Rural Development Programmes                                                      | 2,949  |        |
| 05  | Rural Employment                                                                        | 2,915  |        |
| 45  | Relief on account of Natural Calamities                                                 | 2,504  |        |
| 15  | Water Supply and Sanitation                                                             | 2,137  |        |
| 17  | Urban Development                                                                       | 2,053  |        |
| 211 | Family Welfare                                                                          | 2,001  |        |
| 36  | Nutrition                                                                               | 1,307  |        |
| 1   | Crop Husbandry                                                                          | 1,127  |        |
| 3   | Animal Husbandry                                                                        | 824    |        |
| 10  | Taxes on Sales, Trade etc.                                                              | 781    |        |
| .4  | Administration of Justice                                                               | 668    |        |
| 6   | Civil Supplies                                                                          | 653    |        |
| 25  | Welfare of Scheduled Castes, Scheduled Tribes, Other<br>Backward Classes and Minorities | 600    |        |
| 55  | Road Transport                                                                          | 418    |        |
| )6  | Forestry and Wild Life                                                                  | 402    |        |
| 9   | Land Revenue                                                                            | 392    |        |
| 30  | Labour, Employment and Skill Development                                                | 390    |        |
| )1  | Special Programmes for Rural Development                                                | 322    |        |
| 53  | District Administration                                                                 | 297    |        |
| 0   | Other Administrative Services                                                           | 247    |        |
| 4   | Census Surveys and Statistics                                                           | 183    |        |
| 0   | Major Irrigation                                                                        | 173    |        |
| 15  | Agricultural Research and Education                                                     | 151    |        |