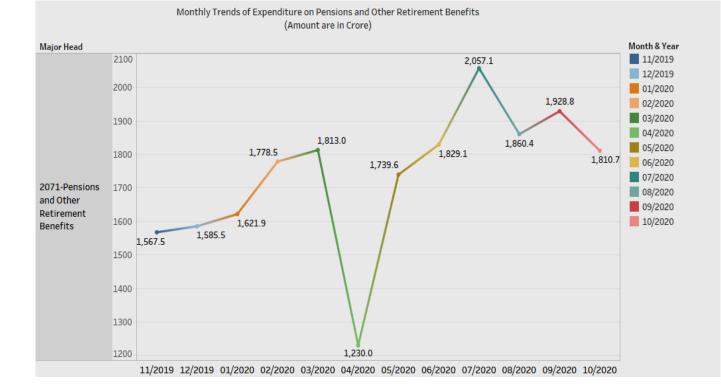

t                                                | 322    |        |
| 53  | District Administration                                                                 | 297    |        |
| 0   | Other Administrative Services                                                           | 247    |        |
| 4   | Census Surveys and Statistics                                                           | 183    |        |
| 0   | Major Irrigation                                                                        | 173    |        |
| 15  | Agricultural Research and Education                                                     | 151    |        |

## Major Head Wise Revenue Expenditure upto 10/2020 (Amount in Crore)





## Major Head Wise Capital Expenditure upto 10/2020 (Amount in Crore)