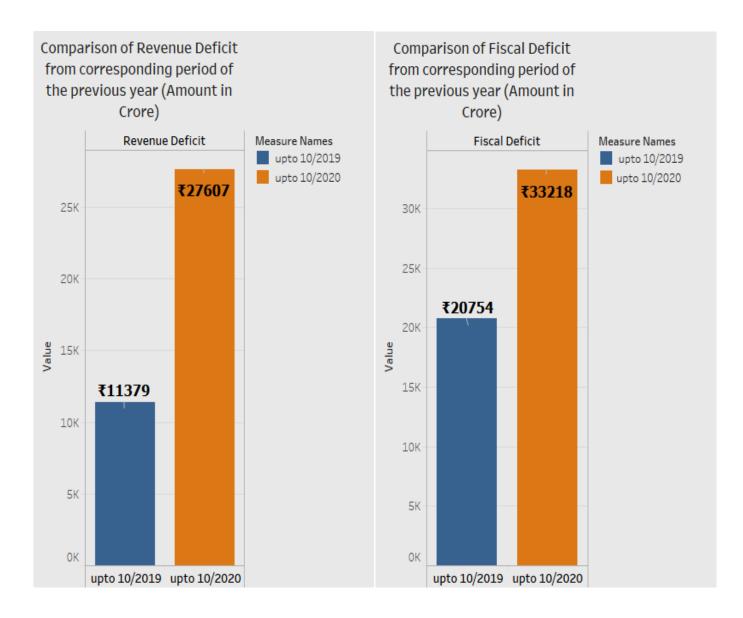

**Government of Rajasthan** 

## Analysis of Monthly Civil Accounts upto October 2020









## Major Head Wise Revenue Receipts upto 10/2020 (Amount in Crore)



| 202 | General Education                                                                       |        | 18,695 |
|-----|-----------------------------------------------------------------------------------------|--------|--------|
| 071 | Pensions and Other Retirement Benefits                                                  | 12,456 |        |
| 049 | Interest Payments                                                                       | 11,397 |        |
| 801 | Power                                                                                   | 6,820  |        |
| 235 | Social Security and Welfare                                                             | 6,092  |        |
| 210 | Medical and Public Hea