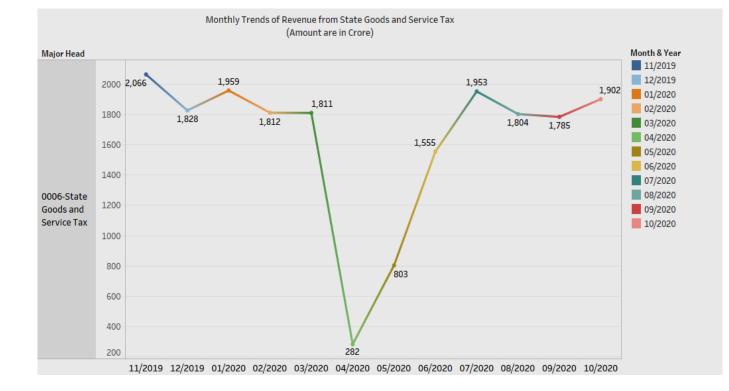

## Major Head Wise Revenue Receipts upto 10/2020 (Amount in Crore)

| 202 | General Education                                                                       |        | 18,695 |
|-----|-----------------------------------------------------------------------------------------|--------|--------|
| 071 | Pensions and Other Retirement Benefits                                                  | 12,456 |        |
| 049 | Interest Payments                                                                       | 11,397 |        |
| 801 | Power                                                                                   | 6,820  |        |
| 235 | Social Security and Welfare                                                             | 6,092  |        |
| 210 | Medical and Public Health                                                               | 4,837  |        |
|     |                                                                                         |        |        |
| 25  | Co-operation                                                                            | 4,161  |        |
| 55  | Police                                                                                  | 3,593  |        |
| 15  | Other Rural Development Programmes                                                      | 2,949  |        |
| 05  | Rural Employment                                                                        | 2,915  |        |
| 45  | Relief on account of Natural Calamities                                                 | 2,504  |        |
| 15  | Water Supply and Sanitation                                                             | 2,137  |        |
| 17  | Urban Development                                                                       | 2,053  |        |
| 211 | Family Welfare                                                                          | 2,001  |        |
| 36  | Nutrition                                                                               | 1,307  |        |
| 1   | Crop Husbandry                                                                          | 1,127  |        |
| 3   | Animal Husbandry                                                                        | 824    |        |
| 10  | Taxes on Sales, Trade etc.                                                              | 781    |        |
| .4  | Administration of Justice                                                               | 668    |        |
| 6   | Civil Supplies                                                                          | 653    |        |
| 25  | Welfare of Scheduled Castes, Scheduled Tribes, Other<br>Backward Classes and Minorities | 600    |        |
| 55  | Road Transport                                                                          | 418    |        |
| )6  | Forestry and Wild Life                                                                  | 402    |        |
| 9   | Land Revenue                                                                            | 392    |        |
| 30  | Labour, Employment and Skill Development                                                | 390    |        |
| )1  | Special Programmes for Rural Development                                                | 322    |        |
| 53  | District Administration                                                                 | 297    |        |
| 0   | Other Administrative Services                                                           | 247    |        |
| 4   | Census Surveys and Statistics                                                           | 183    |        |
| 0   | Major Irrigation                                                                        | 173    |        |
| 15  | Agricultural Research and Education                                                     | 151    |        |