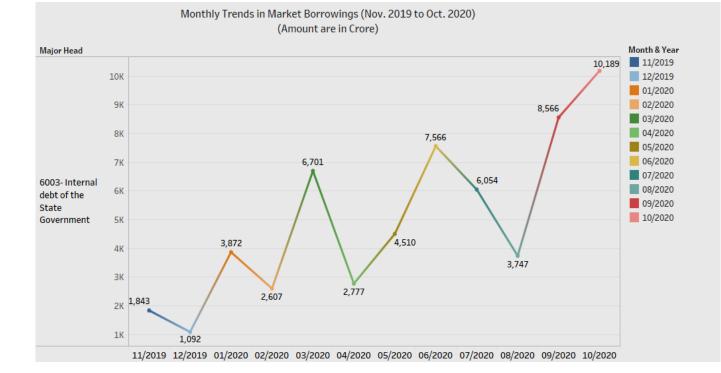

| 322    |        |
| 53  | District Administration                                                                 | 297    |        |
| 0   | Other Administrative Services                                                           | 247    |        |
| 4   | Census Surveys and Statistics                                                           | 183    |        |
| 0   | Major Irrigation                                                                        | 173    |        |
| 15  | Agricultural Research and Education                                                     | 151    |        |

## Major Head Wise Revenue Expenditure upto 10/2020 (Amount in Crore)





## Major Head Wise Capital Expenditure upto 10/2020 (Amount in Crore)