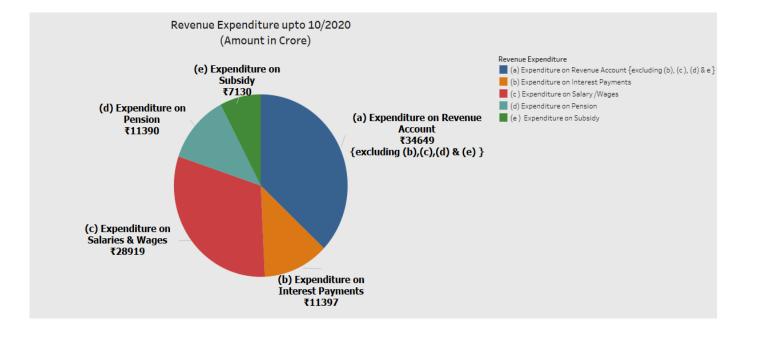

**Government of Rajasthan** 

## Analysis of Monthly Civil Accounts upto October 2020









## Major Head Wise Revenue Receipts upto 10/2020 (Amount in Crore)



| 202 | General Education                                                                       |        | 18,695 |
|-----|-----------------------------------------------------------------------------------------|--------|--------|
| 071 | Pensions and Other Retirement Benefits                                                  | 12,456 |        |
| 049 | Interest Payments                                                                       | 11,397 |        |
| 801 | Power                                                                                   | 6,820  |        |
| 235 | Social Security and Welfare                                                             | 6,092  |        |
| 210 | Medical and Public Health                                                               | 4,83