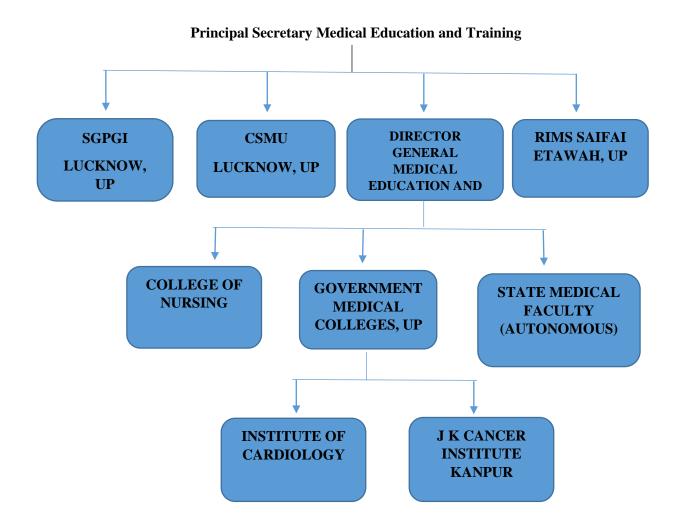

#### Appendix-1.1

(Reference: paragraph no. 1.2)

#### **Organisational Structure of Department of Medical Health and Family Welfare**



#### Appendix-1.2

(Reference: paragraph no. 1.2)

#### **Organisational Structure of Medical Education and Training Department**



### Appendix- 1.3

(Reference: paragraph no.1.5)

| CL No.  | List of sampled GMCS, Hos |                            |
|---------|---------------------------|----------------------------|
| Sl. No. | District                  | Hospital                   |
| 1       | Government Medical        |                            |
| 1       | Ambedkar Nagar            | GMC- Ambedkar Nagar        |
| 2       | Meerut                    | GMC- Meerut                |
| 1       | District Hospi            |                            |
| 1       | Ghazipur                  | District Hospital Male     |
| 2       | Hamirpur                  | District Hospital Male     |
| 3       | Jalaun                    | District Hospital Male     |
| 4       | Kanpur Nagar              | District Hospital