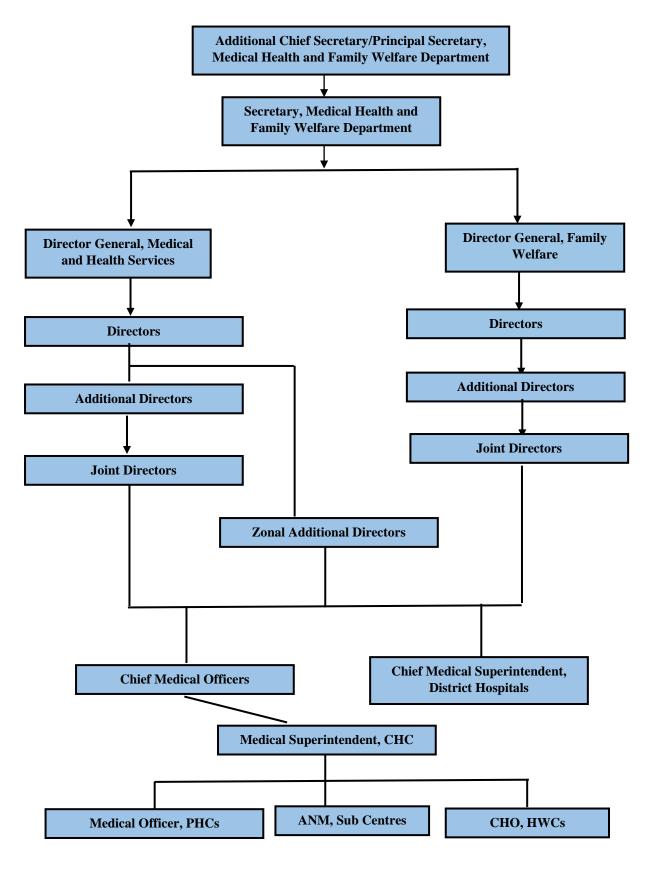

#### **Organisational Structure of Department of Medical Health and Family Welfare**