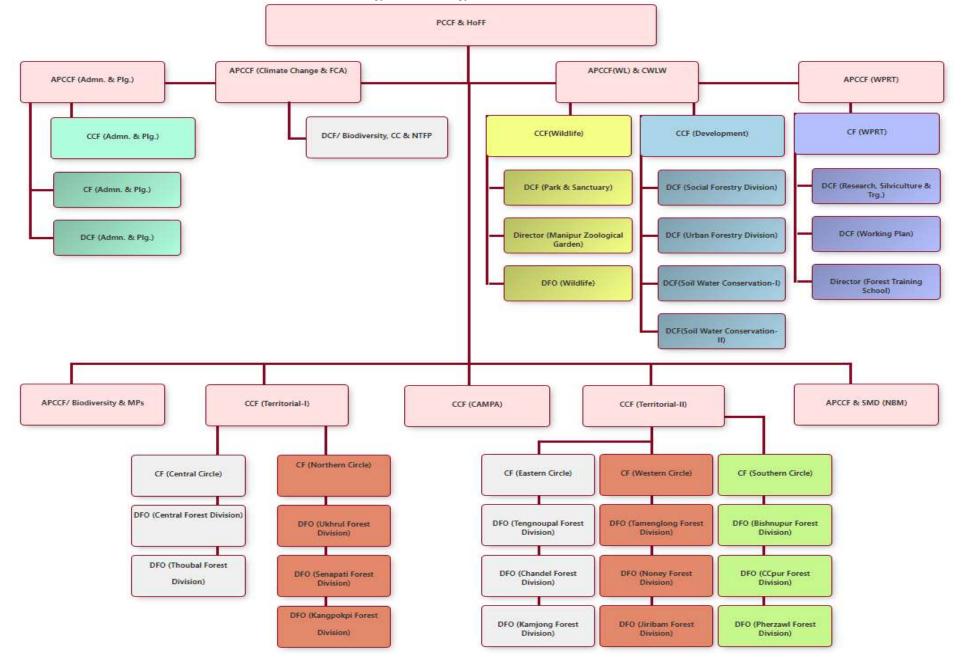

## 2. Organization

The Forest Department of Manipur is headed by the Principal Chief Conservator of Forests and Head of Forest Force who exercises overall control on the Department, which consists of 33 divisions rendering their monthly compiled accounts to the Office of the Principal Accountant General (A&E), Manipur. The structure of the Department is as shown below:

## **Figure 1: Organisational Chart**