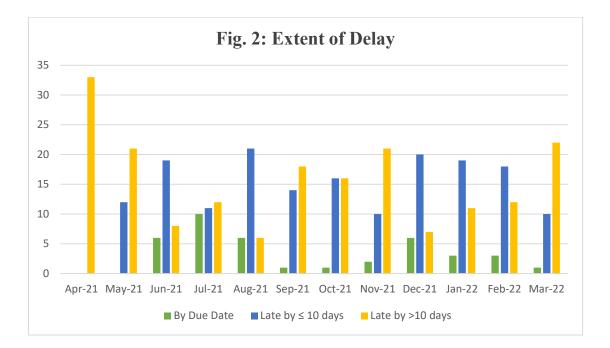

The extent of delay in submission of Monthly Accounts ranged between 1 to 64 days during the year 2021-22 as shown in the table below:

| Accounts during the year 2021-22 |  |
|----------------------------------|--|
|                                  |  |
|                                  |  |
|                                  |  |

Table 1: Extent of delay in submission of Monthly Divisional

| SI.<br>No. | Particulars                         |        |        |        |        | No.    | of Div | visio  | 18     |        |        |        |        |
|------------|-------------------------------------|--------|--------|--------|--------|--------|--------|--------|--------|--------|--------|--------|--------|
| 110.       | rendition<br>of Monthly<br>Accounts | Apr-21 | May-21 | Jun-21 | Jul-21 | Aug-21 | Sep-21 | Oct-21 | Nov-21 | Dec-21 | Jan-22 | Feb-22 | Mar-22 |
| 1          | By due date                         | 0      | 0      | 6      | 10     | 6      | 1      | 1      | 2      | 6      | 3      | 3      | 1      |
| 2          | Late by≤10<br>days                  | 0      | 12     | 19     | 11     | 21     | 14     | 16     | 10     | 20     | 19     | 18     | 10     |
| 3          | Late by >10<br>days                 | 33     | 21     | 8      | 12     | 6      | 18     | 16     | 21     | 7      | 11     | 12     | 22     |

Division-wise and month-wise position of delay in submission of Monthly Compiled Accounts for the year 2021-22 is shown in "Annexure -A".

As such, immediate action may please be initiated from the highest level so as to enable this office to prepare the Monthly Civil Accounts and submit to the State Government on time.