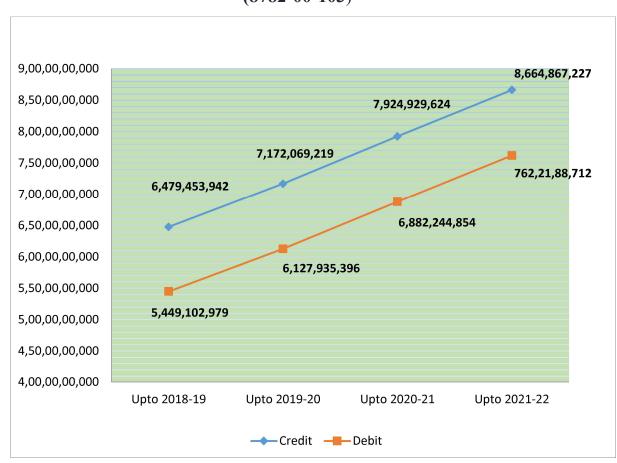

#### (ii) Cheques (8782-00-103)

This head is operated to watch whether cheques drawn by the divisional officers are paid at treasury. The outstanding balance of cheques issued by divisions works out to `866,48,67,227 (Cr) whereas cheques encashed at the treasury but not yet adjusted against divisions works out to `762,21,88,712 (Dr) as on 31<sup>st</sup> March 2022. The year-wise break-up is given below.

| Year         | Credit (`)    | Debit (`)     |
|--------------|---------------|---------------|
| Upto 2018-19 | 647,94,53,942 | 544,91,02,979 |
| 2019-20      | 69,26,15,277  | 67,88,32,417  |
| 2020-21      | 75,28,60,405  | 75,43,09,458  |
| 2021-22      | 73,99,37,603  | 73,99,43,853  |
| TOTAL        | 866,48,67,227 | 762,21,88,712 |

Fig 4: Outstanding cumulative balances under Forest Cheques (8782-00-103)