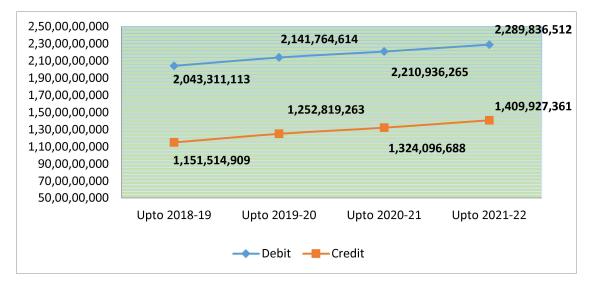

As on 31<sup>st</sup> March 2022, a sum of `228,98,36,512 (Dr) and `140,99,27,361 (Cr) were outstanding in respect of amounts remitted into Treasuries. The year wise breakup is given below.

| Year         | Debit (`)     | Credit (`)    |
|--------------|---------------|---------------|
| Upto 2018-19 | 204,33,11,113 | 115,15,14,909 |
| 2019-20      | 9,84,53,501   | 10,13,04,354  |
| 2020-21      | 6,91,71,651   | 7,12,77,425   |
| 2021-22      | 7,89,00,247   | 8,58,30,673   |
| TOTAL        | 228,98,36,512 | 140,99,27,361 |

# <u>Table 2</u>: Outstanding balances under Remittance Head (8782-00-103)

Fig. 3: Outstanding cumulative balances under Remittance Head (8782-00-103)

Urgent action may be taken to investigate and clear the outstanding items on priority basis.